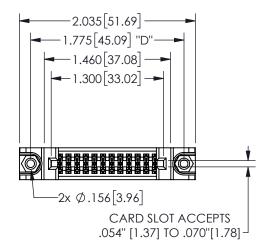

345/395 SERIES CARD EDGE CONNECTOR PART NUMBER: 345-024-555-588

YOUR CONNECTION TO QUALITY & SERVICE

**EDAC INC** TORONTO, ONTARIO CANADA

THESE DRAWINGS AND SPECIFICATIONS ARE THE PROPERTY OF EDAC INC.,AND SHALL NOT BE REPRODUCED, OR COPIED OR USED AS THE BASIS FOR THE MANUFACTURE OR SALE OF APPARATUS WITHOUT WRITTEN PERMISSION.

| SI                            | ECTION           | 1 A-A   |
|-------------------------------|------------------|---------|
| ACAD REFERENCE NO. 345-ENG-MA |                  | -MASTER |
| DRAWN: R.STA.MONICA           | DATE:MAY.16/2017 |         |
| CHECKED:                      | DATE:            |         |
| SCALE: NTS                    | SHEET 1          | OF 2    |
| DRAWING NUMBER                |                  | ISSUE   |
| 345-ENG-MASTER                |                  | 1       |