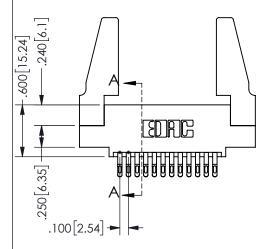

## <u>Contact Dimensions:</u> 555-Extender Board Bend (Code 500 Contacts) See Sheet 2 for Contact Code 555, 556, 558, 559, 560 **Dimensions**

.160 4.06 .330[8.38] POINT OF **CARD SLOT** CONTACT .370 9.4

ISSUE NUMBER ORIGINAL

1

**Contact Code 558** 

Contact Code 559

**Contact Code 560** 

INSULATOR MATERIAL: THERMOPLASTIC POLYESTER, UL 94V-0 DAP MATERIAL AVAILABLE UPON REQUEST

CONTACT MATERIAL; COPPER ALLOY CONTACT PLATING: GOLD ON THE MATING AREA, TIN PLATING ON THE CONTACT TAILS, NICKEL UNDERPLATE

## 345/395 SERIES CARD EDGE CONNECTOR CONTACT CODE 555,556,558,559,560 DIMENSIONS

YOUR CONNECTION TO QUALITY & SERVICE

**EDAC INC** TORONTO, ONTARIO CANADA

THESE DRAWINGS AND SPECIFICATIONS ARE THE PROPERTY OF EDAC INC.,AND SHALL NOT BE REPRODUCED, OR COPIED OR USED AS THE BASIS FOR THE MANUFACTURE OR SALE OF APPARATUS WITHOUT WRITTEN PERMISSION.

| ACAD REFERENCE NO.  | 345-ENG-MASTER   |
|---------------------|------------------|
| DRAWN: R.STA.MONICA | DATE:MAY.16/2017 |
| CHECKED:            | DATE:            |
| SCALE: 1:1          | SHEET 2 OF 2     |
| DRAWING NUMBER      | ISSUE            |
| 345-ENG-MASTER      | 1                |