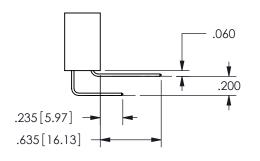

## <u>Contact Dimensions:</u> 555-Extender Board Bend (Code 500 Contacts) See Sheet 2 for Contact Code 555, 556, 558, 559, 560 **Dimensions**

.160 4.06 .330[8.38] POINT OF **CARD SLOT** CONTACT .370 9.4