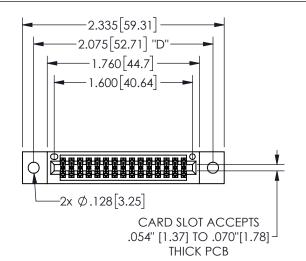

THIS IS A C.A.D. GENERATED DRAWING DO NOT MAKE MANUAL REVISIONS TO MASTER.

ISSUE NUMBER

ORIGINAL

1

.240[6.1] .600[15.24] EDRG 250 [6.35] .100[2.54]

<u>Contact Dimensions:</u>
521-P.C. Tail .025 Sq.(0.64 Sq.) - Tail LG=.150(3.81)
.100 (2.54) Contact Spacing x .200 (5.08) Row Spacing

.160 4.06 .330[8.38] POINT OF CARD SLOT CONTACT .370 9.4

## 345/395 SERIES CARD EDGE CONNECTOR PART NUMBER: 345-030-521-502

YOUR CONNECTION TO QUALITY & SERVICE

**EDAC INC** TORONTO, ONTARIO CANADA

THESE DRAWINGS AND SPECIFICATIONS ARE THE PROPERTY OF EDAC INC.,AND SHALL NOT BE REPRODUCED, OR COPIED OR USED AS THE BASIS FOR THE MANUFACTURE OR SALE OF APPARATUS WITHOUT WRITTEN PERMISSION.