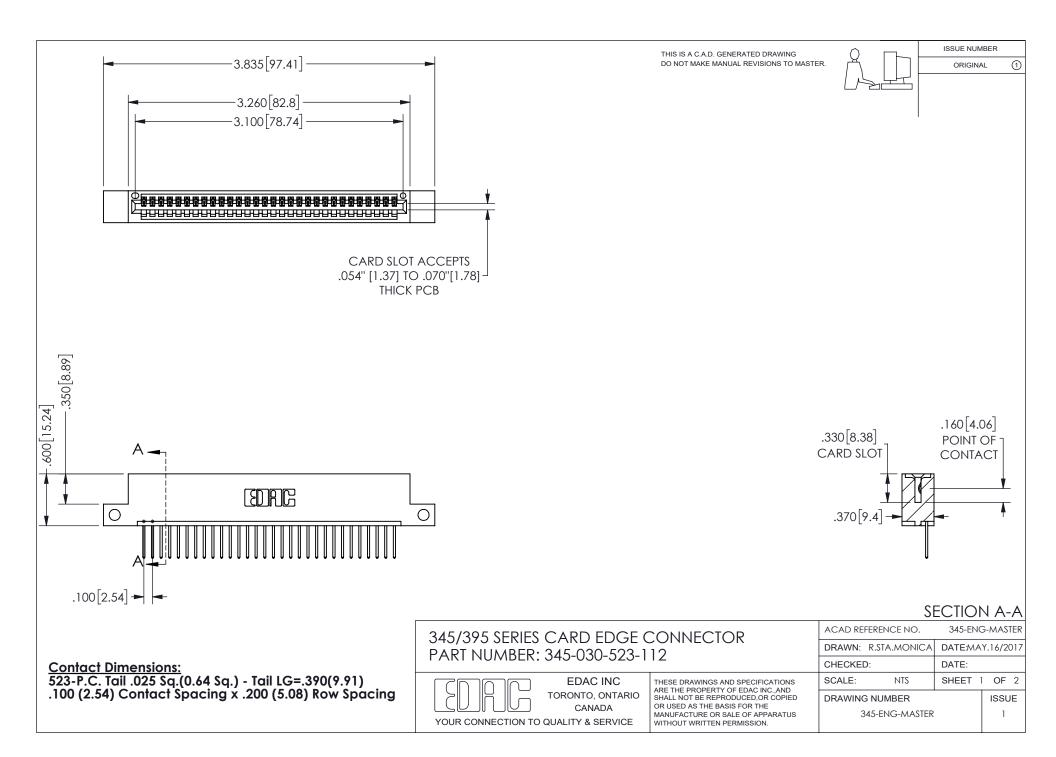

ISSUE NUMBER ORIGINAL

1









**Contact Code 558** 

Contact Code 559

Contact Code 560

INSULATOR MATERIAL: THERMOPLASTIC POLYESTER, UL 94V-0 DAP MATERIAL AVAILABLE UPON REQUEST

CONTACT MATERIAL; COPPER ALLOY

CONTACT PLATING: GOLD ON THE MATING AREA, TIN PLATING ON THE CONTACT TAILS, NICKEL UNDERPLATE

## 345/395 SERIES CARD EDGE CONNECTOR CONTACT CODE 555,556,558,559,560 DIMENSIONS

YOUR CONNECTION TO QUALITY & SERVICE

**EDAC INC** TORONTO, ONTARIO CANADA

THESE DRAWINGS AND SPECIFICATIONS ARE THE PROPERTY OF EDAC INC.,AND SHALL NOT BE REPRODUCED, OR COPIED OR USED AS THE BASIS FOR THE MANUFACTURE OR SALE OF APPARATUS WITHOUT WRITTEN PERMISSION.

| ACAD REFERENCE NO.  | 345-ENG-MASTER   |
|---------------------|------------------|
| DRAWN: R.STA.MONICA | DATE:MAY.16/2017 |
| C