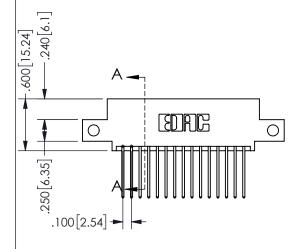

THIS IS A C.A.D. GENERATED DRAWING DO NOT MAKE MANUAL REVISIONS TO MASTER.

ISSUE NUMBER

ORIGINAL

1

2.335[59.31] 1.760 44.7 -1.600 40.64 CARD SLOT ACCEPTS .054" [1.37] TO .070"[1.78] <sup>\(\)</sup> THICK PCB

<u>Contact Dimensions:</u>
540-Wire Wrap .025 Sq.(0.64 Sq.) - Tail LG=.560(14.22)
.100 (2.54) Contact Spacing x .200 (5.08) Row Spacing

345/395 SERIES CARD EDGE CONNECTOR PART NUMBER: 345-030-540-512

YOUR CONNECTION TO QUALITY & SERVICE