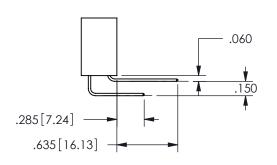

.160 4.06 .330[8.38] POINT OF CARD SLOT CONTACT .370 [9.4]

SECTION A-A

ISSUE NUMBER ORIGINAL

1

**Contact Code 558** 

Contact Code 559

**Contact Code 560** 

INSULATOR MATERIAL: THERMOPLASTIC POLYESTER, UL 94V-0

DAP MATERIAL AVAILABLE UPON REQUEST

CONTACT MATERIAL; COPPER ALLOY CONTACT PLATING: GOLD ON THE MATING AREA, TIN PLATING ON THE CONTACT TAILS, NICKEL UNDERPLATE

345/395 SERIES CARD EDGE CONNECTOR CONTACT CODE 555,556,558,559,560 DIMENSIONS