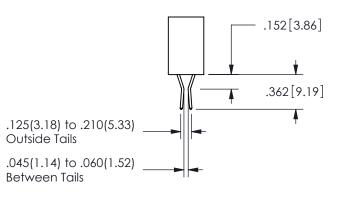

THIS IS A C.A.D. GENERATED DRAWING DO NOT MAKE MANUAL REVISIONS TO MASTER.

ISSUE NUMBER

ORIGINAL

1

<u>Contact Dimensions:</u>
541-Wire Wrap .025 Sq.(0.64 Sq.) - Tail LG=.750(19.05)
.100 (2.54) Contact Spacing x .200 (5.08) Row Spacing

.330[8.38] POINT OF CARD SLOT CONTACT .370 9.4

SECTION A-A

.160 4.06

ORIGINAL 1

ISSUE NUMBER

**Contact Code 558** 

Contact Code 559

**Contact Code 560** 

- INSULATOR MATERIAL: THERMOPLASTIC POLYESTER, UL 94V-0 DAP MATERIAL AVAILABLE UPON REQUEST
- CONTACT MATERIAL; COPPER ALLOY

CONTACT PLATING: GOLD ON THE MATING AREA, TIN PLATING ON THE CONTACT TAILS, NICKEL UNDERPLATE