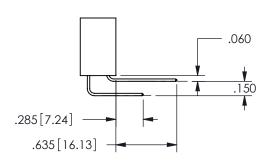

.330[8.38] POINT OF CARD SLOT CONTACT .370 9.4

SECTION A-A

.160 4.06

ORIGINAL 1

ISSUE NUMBER

**Contact Code 558** 

Contact Code 559

**Contact Code 560** 

- INSULATOR MATERIAL: THERMOPLASTIC POLYESTER, UL 94V-0 DAP MATERIAL AVAILABLE UPON REQUEST
- CONTACT MATERIAL; COPPER ALLOY

CONTACT PLATING: GOLD ON THE MATING AREA, TIN PLATING ON THE CONTACT TAILS, NICKEL UNDERPLATE