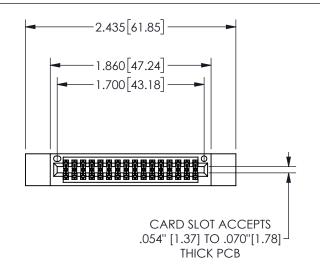

345/395 SERIES CARD EDGE CONNECTOR PART NUMBER: 345-032-541-212

**EDAC INC** TORONTO, ONTARIO CANADA

SHALL NOT BE REPRODUCED,OR COPIED OR USED AS THE BASIS FOR THE MANUFACTURE OR SALE OF APPARATUS YOUR CONNECTION TO QUALITY & SERVICE WITHOUT WRITTEN PERMISSION.

THIS IS A C.A.D. GENERATED DRAWING DO NOT MAKE MANUAL REVISIONS TO MASTER.

ISSUE NUMBER

ORIGINAL

1

<u>Contact Dimensions:</u>
541-Wire Wrap .025 Sq.(0.64 Sq.) - Tail LG=.750(19.05)
.100 (2.54) Contact Spacing x .200 (5.08) Row Spacing