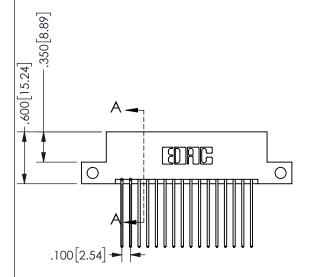

345/395 SERIES CARD EDGE CONNECTOR PART NUMBER: 345-032-541-212

**EDAC INC** TORONTO, ONTARIO CANADA

SHALL NOT BE REPRODUCED,OR COPIED OR USED AS THE BASIS FOR THE MANUFACTURE OR SALE OF APPARATUS YOUR CONNECTION TO QUALITY & SERVICE WITHOUT WRITTEN PERMISSION.

THIS IS A C.A.D. GENERATED DRAWING DO NOT MAKE MANUAL REVISIONS TO MASTER.

ISSUE NUMBER

ORIGINAL

1

<u>Contact Dimensions:</u>
541-Wire Wrap .025 Sq.(0.64 Sq.) - Tail LG=.750(19.05)
.100 (2.54) Contact Spacing x .200 (5.08) Row Spacing