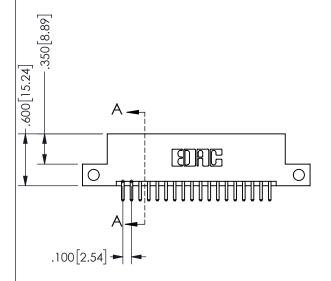

<u>Contact Dimensions:</u>
520-P.C. Tail .030x.018(0.76x0.46) - Tail LG=.175(4.45)
.100 (2.54) Contact Spacing x .200 (5.08) Row Spacing

.160 4.06 .330[8.38] POINT OF CARD SLOT CONTACT .370 9.4

SECTION A-A

ORIGINAL 1

ISSUE NUMBER

**Contact Code 558** 

Contact Code 559

**Contact Code 560** 

INSULATOR MATERIAL: THERMOPLASTIC POLYESTER, UL 94V-0 DAP MATERIAL AVAILABLE UPON REQUEST

CONTACT MATERIAL; COPPER ALLOY CONTACT PLATING: GOLD ON THE MATING AREA, TIN PLATING ON THE CONTACT TAILS, NICKEL UNDERPLATE

345/395 SERIES CARD EDGE CONNECTOR CONTACT CODE 555,556,558,559,560 DIMENSIONS

YOUR CONNECTION TO QUALITY & SERVICE

**EDAC INC** TORONTO, ONTARIO CANADA

THESE DRAWINGS AND SPECIFICATIONS ARE THE PROPERTY OF EDAC INC.,AND SHALL NOT BE REPRODUCED, OR COPIED OR USED AS THE BASIS FOR THE MANUFACTURE OR SALE OF APPARATUS WITHOUT WRITTEN PERMISSION.