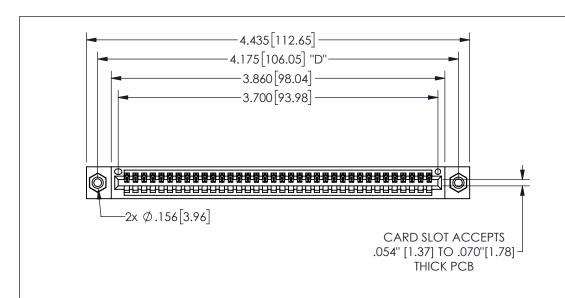

345/395 SERIES CARD EDGE CONNECTOR PART NUMBER: 345-036-542-408

YOUR CONNECTION TO QUALITY & SERVICE

**EDAC INC** TORONTO, ONTARIO CANADA

THESE DRAWINGS AND SPECIFICATIONS ARE THE PROPERTY OF EDAC INC.,AND SHALL NOT BE REPRODUCED, OR COPIED OR USED AS THE BASIS FOR THE MANUFACTURE OR SALE OF APPARATUS WITHOUT WRITTEN PERMISSION.

## 345/395 SERIES CARD EDGE CONNECTOR CONTACT CODE 555,556,558,559,560 DIMENSIONS

YOUR CONNECTION TO QUALITY & SERVICE

**EDAC INC** TORONTO, ONTARIO CANADA

THESE DRAWINGS AND SPECIFICATIONS ARE THE PROPERTY OF EDAC INC.,AND SHALL NOT BE REPRODUCED, OR COPIED OR USED AS THE BASIS FOR THE MANUFACTURE OR SALE OF APPARATUS WITHOUT WRITTEN PERMISSION.