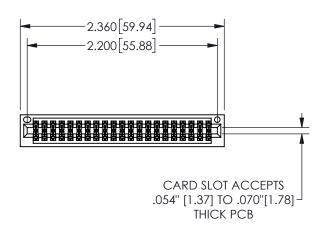

345/395 SERIES CARD EDGE CONNECTOR PART NUMBER: 345-042-520-201

**EDAC INC** TORONTO, ONTARIO CANADA

YOUR CONNECTION TO QUALITY & SERVICE

THESE DRAWINGS AND SPECIFICATIONS ARE THE PROPERTY OF EDAC INC.,AND SHALL NOT BE REPRODUCED, OR COPIED OR USED AS THE BASIS FOR THE MANUFACTURE OR SALE OF APPARATUS WITHOUT WRITTEN PERMISSION.

THIS IS A C.A.D. GENERATED DRAWING DO NOT MAKE MANUAL REVISIONS TO MASTER.

ISSUE NUMBER

ORIGINAL

1

.160 4.06 .330[8.38] POINT OF CARD SLOT CONTACT

<u>Contact Dimensions:</u>
520-P.C. Tail .030x.018(0.76x0.46) - Tail LG=.175(4.45)
.100 (2.54) Contact Spacing x .200 (5.08) Row Spacing