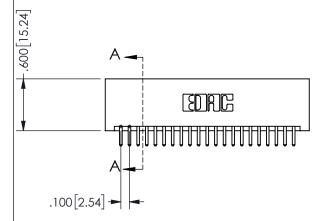

SECTION A-A

ORIGINAL 1

ISSUE NUMBER

**Contact Code 558** 

Contact Code 559

**Contact Code 560** 

INSULATOR MATERIAL: THERMOPLASTIC POLYESTER, UL 94V-0 DAP MATERIAL AVAILABLE UPON REQUEST

CONTACT MATERIAL; COPPER ALLOY CONTACT PLATING: GOLD ON THE MATING AREA, TIN PLATING ON THE CONTACT TAILS, NICKEL UNDERPLATE

345/395 SERIES CARD EDGE CONNECTOR CONTACT CODE 555,556,558,559,560 DIMENSIONS

YOUR CONNECTION TO QUALITY & SERVICE

**EDAC INC** TORONTO, ONTARIO CANADA

THESE DRAWINGS AND SPECIFICATIONS ARE THE PROPERTY OF EDAC INC.,AND SHALL NOT BE REPRODUCED, OR COPIED OR USED AS THE BASIS FOR THE MANUFACTURE OR SALE OF APPARATUS WITHOUT WRITTEN PERMISSION.