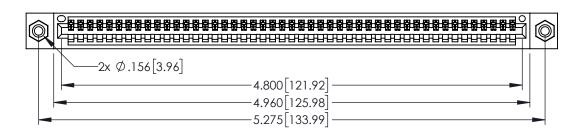

| 345/395 SERIES CARD EDGE CONNECTOR |
|------------------------------------|
| PART NUMBER: 345-047-540-408       |

YOUR CONNECTION TO QUALITY & SERVICE

|                                                                   | CHECKED |
|-------------------------------------------------------------------|---------|
| THESE DRAWINGS AND SPECIFICATIONS ARE THE PROPERTY OF EDAC INCAND | SCALE:  |
| SHALL NOT BE REPRODUCED,OR COPIED OR USED AS THE BASIS FOR THE    | DRAWING |
| MANUFACTURE OR SALE OF APPARATUS WITHOUT WRITTEN PERMISSION.      | 34      |

| ACAD REFERENCE NO. 345-ENG-MASTER |                |    |  |
|-----------------------------------|----------------|----|--|
| DRAWN: R.STA.MONICA               | DATE:MAY.16/20 | 17 |  |
| CHECKED:                          | DATE:          |    |  |
| SCALE: 1:1                        | SHEET 1 OF     | 2  |  |
| DRAWING NUMBER                    | ISSU           | Е  |  |
| 0.45 5110 1446750                 |                |    |  |