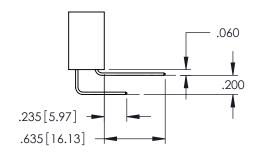

45-ENG-MASTER

**Contact Code 558** 

Contact Code 559

**Contact Code 560** 

- INSULATOR MATERIAL: THERMOPLASTIC POLYESTER, UL 94V-0 DAP MATERIAL AVAILABLE UPON REQUEST

CONTACT MATERIAL; COPPER ALLOY CONTACT PLATING: GOLD ON THE MATING AREA, TIN PLATING ON THE CONTACT TAILS, NICKEL UNDERPLATE