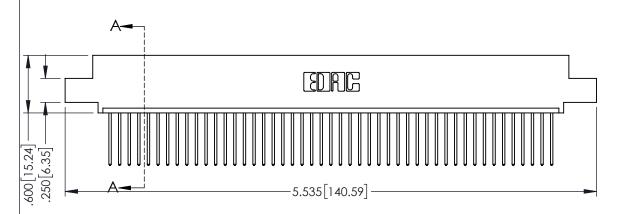

| 345/395 SERIES CARD EDGE CONNECTOR |
|------------------------------------|
| PART NUMBER: 345-047-540-408       |

YOUR CONNECTION TO QUALITY & SERVICE

|                                                                   | CHECKED |
|-------------------------------------------------------------------|---------|
| THESE DRAWINGS AND SPECIFICATIONS ARE THE PROPERTY OF EDAC INCAND | SCALE:  |
| SHALL NOT BE REPRODUCED,OR COPIED OR USED AS THE BASIS FOR THE    | DRAWING |
| MANUFACTURE OR SALE OF APPARATUS WITHOUT WRITTEN PERMISSION.      | 34      |

| ACAD REFERENCE NO. 345-ENG-MASTER |                |    |  |
|-----------------------------------|----------------|----|--|
| DRAWN: R.STA.MONICA               | DATE:MAY.16/20 | 17 |  |
| CHECKED:                          | DATE:          |    |  |
| SCALE: 1:1                        | SHEET 1 OF     | 2  |  |
| DRAWING NUMBER                    | ISSU           | Е  |  |
| 0.45 5110 1446750                 |                |    |  |