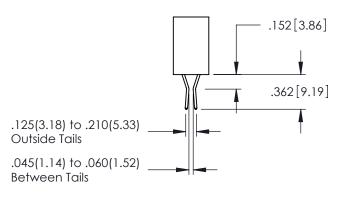

45-ENG-MASTER

**Contact Code 558** 

Contact Code 559

**Contact Code 560** 

- INSULATOR MATERIAL: THERMOPLASTIC POLYESTER, UL 94V-0 DAP MATERIAL AVAILABLE UPON REQUEST

CONTACT MATERIAL; COPPER ALLOY CONTACT PLATING: GOLD ON THE MATING AREA, TIN PLATING ON THE CONTACT TAILS, NICKEL UNDERPLATE