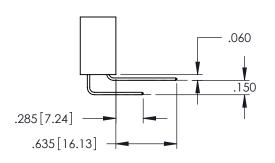

45-ENG-MASTER

**Contact Code 558** 

Contact Code 559

**Contact Code 560** 

- INSULATOR MATERIAL: THERMOPLASTIC POLYESTER, UL 94V-0 DAP MATERIAL AVAILABLE UPON REQUEST

CONTACT MATERIAL; COPPER ALLOY CONTACT PLATING: GOLD ON THE MATING AREA, TIN PLATING ON THE CONTACT TAILS, NICKEL UNDERPLATE