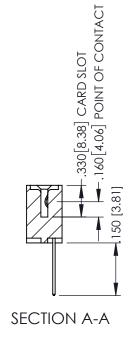

45-ENG-MASTER

**Contact Code 558** 

Contact Code 559

**Contact Code 560** 

- INSULATOR MATERIAL: THERMOPLASTIC POLYESTER, UL 94V-0 DAP MATERIAL AVAILABLE UPON REQUEST

CONTACT MATERIAL; COPPER ALLOY CONTACT PLATING: GOLD ON THE MATING AREA, TIN PLATING ON THE CONTACT TAILS, NICKEL UNDERPLATE

345/395 SERIES CARD EDGE CONNECTOR CONTACT CODE 555,556,558,559,560 DIMENSIONS

YOUR CONNECTION TO QUALITY & SERVICE

|   | DRAWN: R.STA.MONICA | DATE:MAY.16/2017 |
|---|---------------------|------------------|
| • | CHECKED:            | DATE:            |
|   | SCALE: 1:1          | SHEET 2 OF 2     |
| D | DRAWING NUMBER      | ISSUE            |
|   | 345-ENG-MASTER      | 1                |