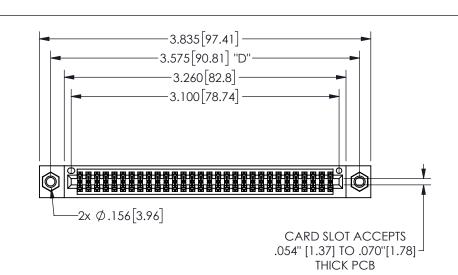

## 345/395 SERIES CARD EDGE CONNECTOR PART NUMBER: 345-060-544-507

YOUR CONNECTION TO QUALITY & SERVICE

**EDAC INC** TORONTO, ONTARIO CANADA

THESE DRAWINGS AND SPECIFICATIONS ARE THE PROPERTY OF EDAC INC.,AND SHALL NOT BE REPRODUCED,OR COPIED OR USED AS THE BASIS FOR THE MANUFACTURE OR SALE OF APPARATUS WITHOUT WRITTEN PERMISSION.

.100 (2.54) Contact Spacing x .200 (5.08) Row Spacing