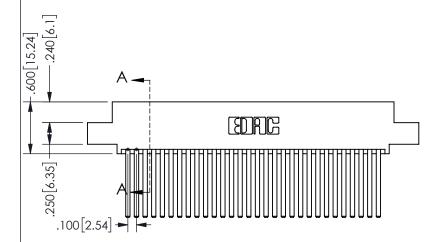

SECTION A-A

ISSUE NUMBER ORIGINAL

1

**Contact Code 558** 

Contact Code 559

**Contact Code 560** 

INSULATOR MATERIAL: THERMOPLASTIC POLYESTER, UL 94V-0 DAP MATERIAL AVAILABLE UPON REQUEST

CONTACT MATERIAL; COPPER ALLOY

CONTACT PLATING: GOLD ON THE MATING AREA, TIN PLATING ON THE CONTACT TAILS, NICKEL UNDERPLATE

## 345/395 SERIES CARD EDGE CONNECTOR CONTACT CODE 555,556,558,559,560 DIMENSIONS

YOUR CONNECTION TO QUALITY & SERVICE

**EDAC INC** TORONTO, ONTARIO CANADA

THESE DRAWINGS AND SPECIFICATIONS ARE THE PROPERTY OF EDAC INC.,AND SHALL NOT BE REPRODUCED, OR COPIED OR USED AS THE BASIS FOR THE MANUFACTURE OR SALE OF APPARATUS WITHOUT WRITTEN PERMISSION.