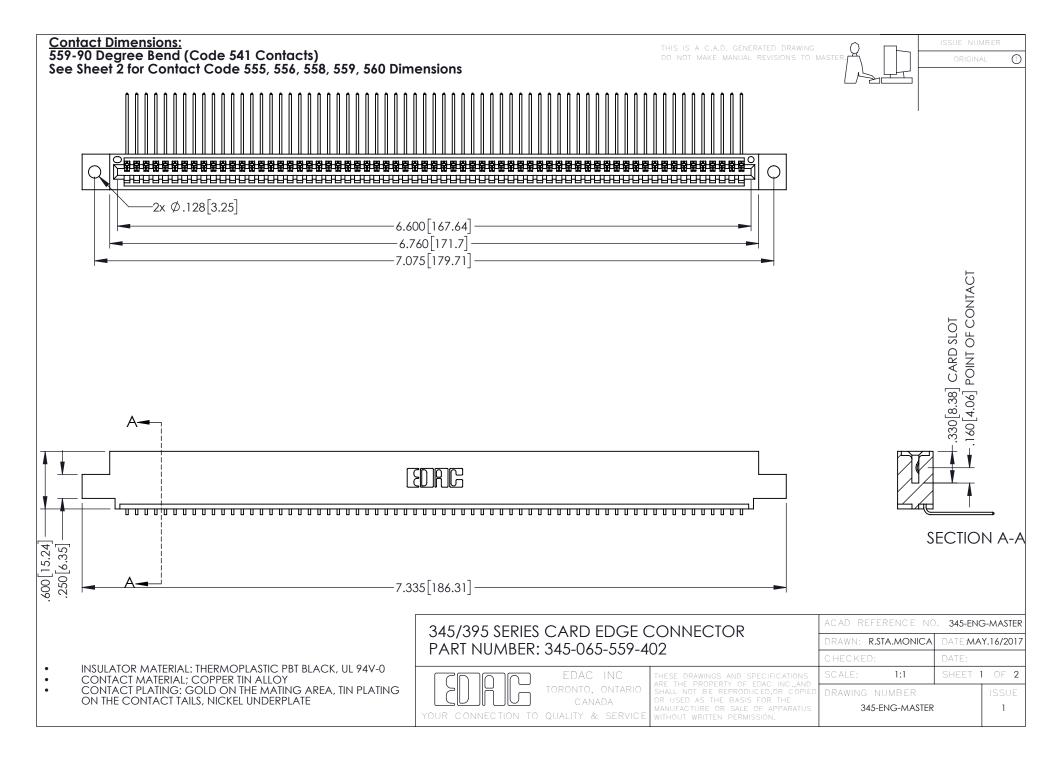

## 345/395 SERIES CARD EDGE CONNECTOR CONTACT CODE 555,556,558,559,560 DIMENSIONS

YOUR CONNECTION TO QUALITY & SERVICE

|   | ACAD REFERENCE NO. 345-ENG-MASTER |                  |
|---|-----------------------------------|------------------|
|   | DRAWN: R.STA.MONICA               | DATE:MAY.16/2017 |
|   | CHECKED:                          | DATE:            |
|   | SCALE: 1:1                        | SHEET 2 OF 2     |
| D | DRAWING NUMBER                    | ISSUE            |

345-ENG-MASTER