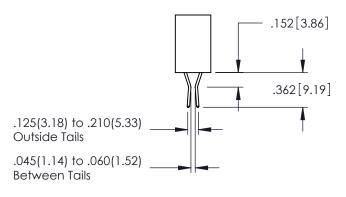

**Contact Code 558** 

Contact Code 559

**Contact Code 560** 

INSULATOR MATERIAL: THERMOPLASTIC POLYESTER, UL 94V-0

DAP MATERIAL AVAILABLE UPON REQUEST

CONTACT MATERIAL; COPPER ALLOY CONTACT PLATING: GOLD ON THE MATING AREA, TIN PLATING ON THE CONTACT TAILS, NICKEL UNDERPLATE