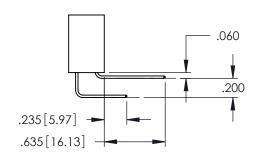

**Contact Code 558** 

Contact Code 559

**Contact Code 560** 

INSULATOR MATERIAL: THERMOPLASTIC POLYESTER, UL 94V-0

DAP MATERIAL AVAILABLE UPON REQUEST

CONTACT MATERIAL; COPPER ALLOY CONTACT PLATING: GOLD ON THE MATING AREA, TIN PLATING ON THE CONTACT TAILS, NICKEL UNDERPLATE