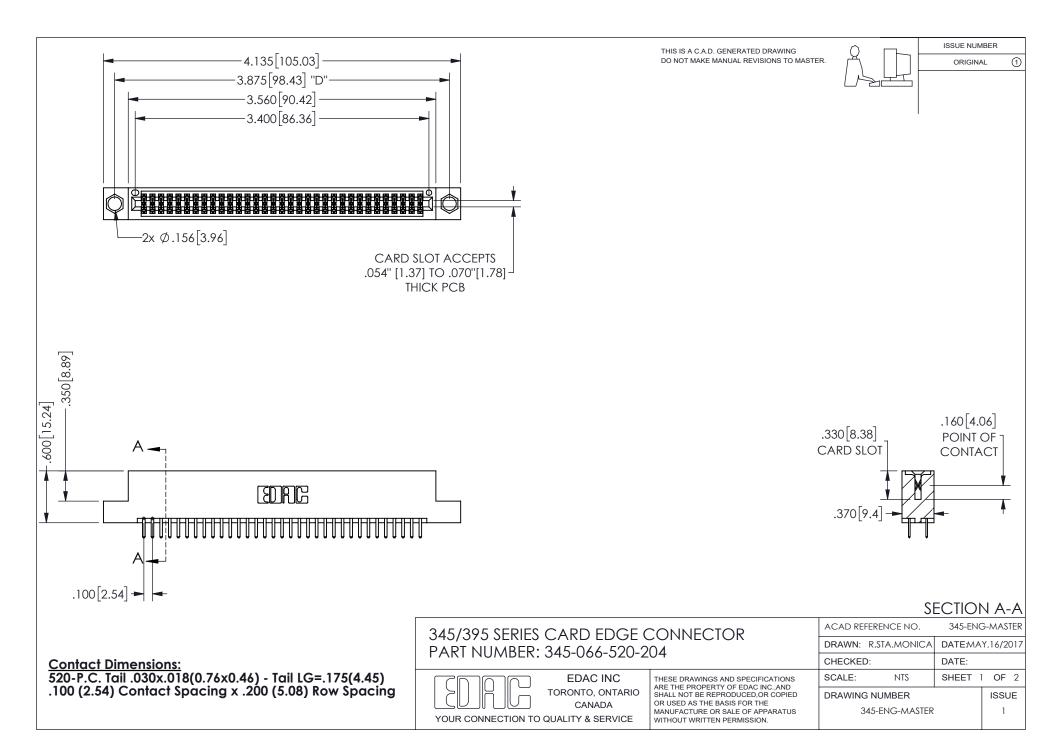

ISSUE NUMBER ORIGINAL

1

**Contact Code 558** 

Contact Code 559

Contact Code 560

INSULATOR MATERIAL: THERMOPLASTIC POLYESTER, UL 94V-0 DAP MATERIAL AVAILABLE UPON REQUEST

CONTACT MATERIAL; COPPER ALLOY

CONTACT PLATING: GOLD ON THE MATING AREA, TIN PLATING ON THE CONTACT TAILS, NICKEL UNDERPLATE

## 345/395 SERIES CARD EDGE CONNECTOR CONTACT CODE 555,556,558,559,560 DIMENSIONS

YOUR CONNECTION TO QUALITY & SERVICE

**EDAC INC** TORONTO, ONTARIO CANADA

THESE DRAWINGS AND SPECIFICATIONS ARE THE PROPERTY OF EDAC INC.,AND SHALL NOT BE REPRODUCED, OR COPIED OR USED AS THE BASIS FOR THE MANUFACTURE OR SALE OF APPARATUS WITHOUT WRITTEN PERMISSION.

| ACAD REFERENCE NO.  | 345-ENG-MASTER   |
|---------------------|------------------|
| DRAWN: R.STA.MONICA | DATE:MAY.16/2017 |
| CHECKED:            | DATE:            |
| SCALE: 1:1          | SHEET 2 OF 2     |
| DRAWING NUMBER      | ISSUE            |
| 345-ENG-MASTER      | 1                |