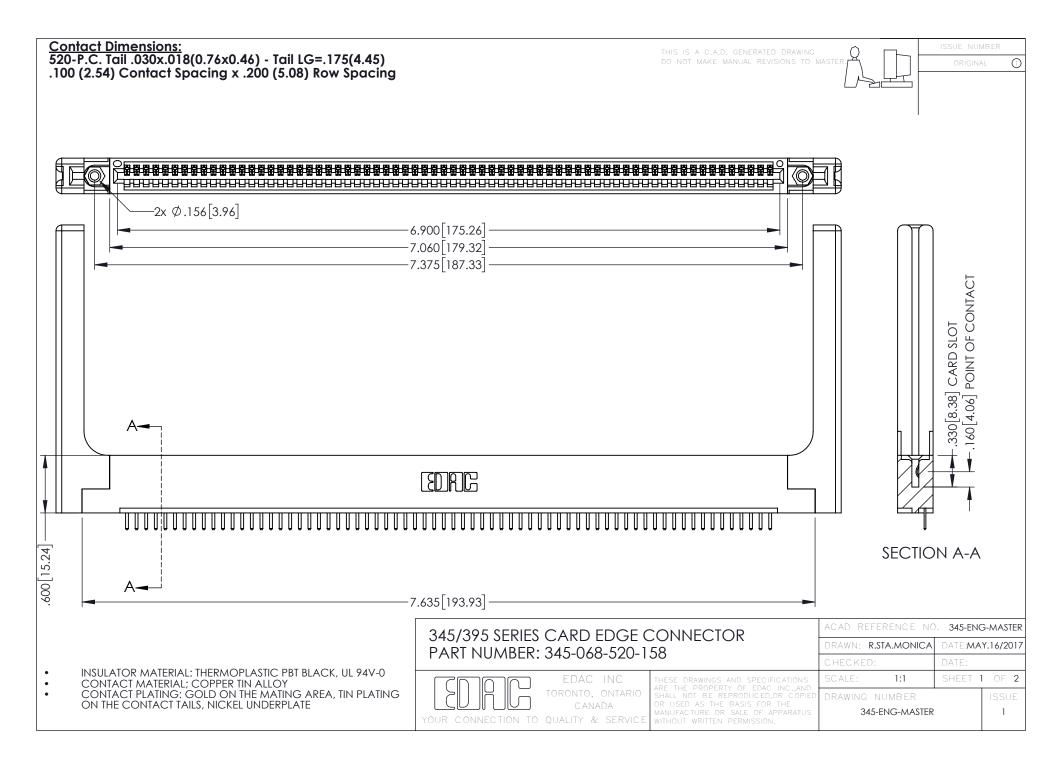

345/395 SERIES CARD EDGE CONNECTOR CONTACT CODE 555,556,558,559,560 DIMENSIONS

YOUR CONNECTION TO QUALITY & SERVICE

|      | ACAD REFERENCE NO. 345-ENG-MASTER |                  |
|------|-----------------------------------|------------------|
| S    | DRAWN: R.STA.MONICA               | DATE:MAY.16/2017 |
|      | CHECKED:                          | DATE:            |
| J ** | SCALE: 1:1                        | SHEET 2 OF 2     |
| ED   | DRAWING NUMBER                    | ISSUE            |