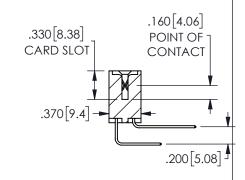

ACAD REFERENCE NO.

<u>Contact Dimensions:</u>
558-90 Degree Bend (Code 541 Contacts)
See Sheet 2 for Contact Code 555, 556, 558, 559, 560 **Dimensions** 

ISSUE NUMBER ORIGINAL

1

**Contact Code 558** 

Contact Code 559

**Contact Code 560** 

INSULATOR MATERIAL: THERMOPLASTIC POLYESTER, UL 94V-0 DAP MATERIAL AVAILABLE UPON REQUEST

CONTACT MATERIAL; COPPER ALLOY

CONTACT PLATING: GOLD ON THE MATING AREA, TIN PLATING ON THE CONTACT TAILS, NICKEL UNDERPLATE

## 345/395 SERIES CARD EDGE CONNECTOR CONTACT CODE 555,556,558,559,560 DIMENSIONS

YOUR CONNECTION TO QUALITY & SERVICE

**EDAC INC** TORONTO, ONTARIO CANADA

THESE DRAWINGS AND SPECIFICATIONS ARE THE PROPERTY OF EDAC INC.,AND SHALL NOT BE REPRODUCED, OR COPIED OR USED AS THE BASIS FOR THE MANUFACTURE OR SALE OF APPARATUS WITHOUT WRITTEN PERMISSION.

|  | ACAD REFERENCE NO.  | 345-ENG-MASTER   |  |  |
|--|---------------------|------------------|--|--|
|  | DRAWN: R.STA.MONICA | DATE:MAY.16/2017 |  |  |
|  | CHECKED:            | DATE:            |  |  |
|  | SCALE: 1:1          | SHEET 2 OF 2     |  |  |
|  | DRAWING NUMBER      | ISSUE            |  |  |
|  | 345-ENG-MASTER      | 1                |  |  |