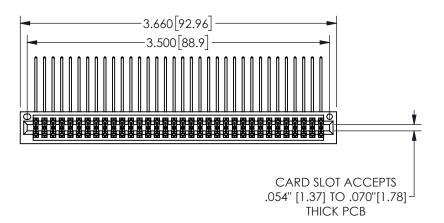

## 345/395 SERIES CARD EDGE CONNECTOR PART NUMBER: 345-068-558-201

YOUR CONNECTION TO QUALITY & SERVICE

**EDAC INC** TORONTO, ONTARIO CANADA

THESE DRAWINGS AND SPECIFICATIONS ARE THE PROPERTY OF EDAC INC.,AND SHALL NOT BE REPRODUCED, OR COPIED OR USED AS THE BASIS FOR THE MANUFACTURE OR SALE OF APPARATUS WITHOUT WRITTEN PERMISSION.

| DRAWN:  | R.STA.MONICA   | DATEMA | Y.16/2017 |
|---------|----------------|--------|-----------|
| CHECKE  | D:             | DATE:  |           |
| SCALE:  | NTS            | SHEET  | OF 2      |
| DRAWING | 3 NUMBER       |        | ISSUE     |
| 3       | 345-ENG-MASTER |        | 1         |
|         |                |        | 1         |