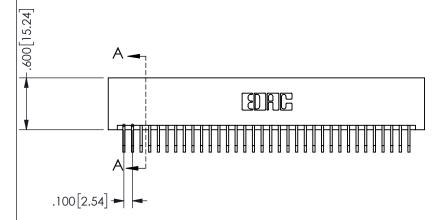

## **SECTION A-A**

345-ENG-MASTER

## 345/395 SERIES CARD EDGE CONNECTOR PART NUMBER: 345-068-558-201

YOUR CONNECTION TO QUALITY & SERVICE

**EDAC INC** TORONTO, ONTARIO CANADA

THESE DRAWINGS AND SPECIFICATIONS ARE THE PROPERTY OF EDAC INC.,AND SHALL NOT BE REPRODUCED, OR COPIED OR USED AS THE BASIS FOR THE MANUFACTURE OR SALE OF APPARATUS WITHOUT WRITTEN PERMISSION.

| DRAWN:  | R.STA.MONICA   | DATEMA | Y.16/2017 |
|---------|----------------|--------|-----------|
| CHECKE  | D:             | DATE:  |           |
| SCALE:  | NTS            | SHEET  | OF 2      |
| DRAWING | 3 NUMBER       |        | ISSUE     |
| 3       | 345-ENG-MASTER |        | 1         |
|         |                |        | 1         |