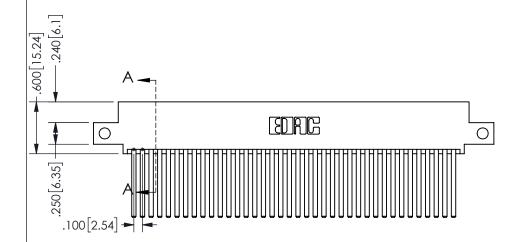

SECTION A-A

ISSUE NUMBER ORIGINAL

1

**Contact Code 558** 

Contact Code 559

**Contact Code 560** 

INSULATOR MATERIAL: THERMOPLASTIC POLYESTER, UL 94V-0 DAP MATERIAL AVAILABLE UPON REQUEST

CONTACT MATERIAL; COPPER ALLOY

CONTACT PLATING: GOLD ON THE MATING AREA, TIN PLATING ON THE CONTACT TAILS, NICKEL UNDERPLATE

## 345/395 SERIES CARD EDGE CONNECTOR CONTACT CODE 555,556,558,559,560 DIMENSIONS

YOUR CONNECTION TO QUALITY & SERVICE

**EDAC INC** TORONTO, ONTARIO CANADA

THESE DRAWINGS AND SPECIFICATIONS ARE THE PROPERTY OF EDAC INC.,AND SHALL NOT BE REPRODUCED, OR COPIED OR USED AS THE BASIS FOR THE MANUFACTURE OR SALE OF APPARATUS WITHOUT WRITTEN PERMISSION.