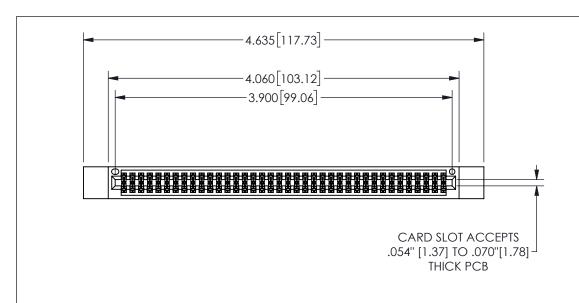

THIS IS A C.A.D. GENERATED DRAWING DO NOT MAKE MANUAL REVISIONS TO MASTER.

ISSUE NUMBER

ORIGINAL

.160 4.06 .330[8.38] POINT OF CARD SLOT CONTACT .370 9.4

<u>Contact Dimensions:</u> 544-Wire Wrap .050x.025(1.27x0.64) - Tail LG=.750(19.05)

.100 (2.54) Contact Spacing x .200 (5.08) Row Spacing

## 345/395 SERIES CARD EDGE CONNECTOR PART NUMBER: 345-076-544-512

YOUR CONNECTION TO QUALITY & SERVICE

**EDAC INC** TORONTO, ONTARIO CANADA

THESE DRAWINGS AND SPECIFICATIONS ARE THE PROPERTY OF EDAC INC.,AND SHALL NOT BE REPRODUCED,OR COPIED OR USED AS THE BASIS FOR THE MANUFACTURE OR SALE OF APPARATUS WITHOUT WRITTEN PERMISSION.