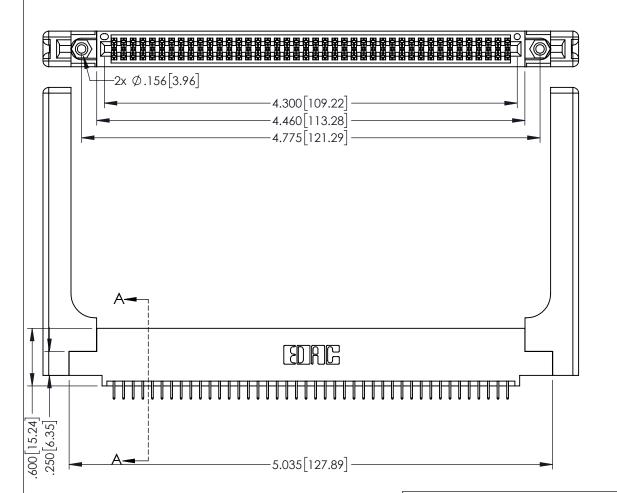

<u>Contact Dimensions:</u>
525-P.C. Tail .018 Sq.(0.46 Sq.) - Tail LG=.150(3.81)
.100 (2.54) Contact Spacing x .200 (5.08) Row Spacing

1

.160[4.06] POINT OF CONTACT CARD SLOT **SECTION A-A** 

INSULATOR MATERIAL: THERMOPLASTIC PBT BLACK, UL 94V-0

CONTACT MATERIAL; COPPER TIN ALLOY CONTACT PLATING: GOLD ON THE MATING AREA, TIN PLATING ON THE CONTACT TAILS, NICKEL UNDERPLATE

| 345/395 SERIES CARD EDGE CONNECTOR |
|------------------------------------|
| PART NUMBER: 345-084-525-558       |

YOUR CONNECTION TO QUALITY & SERVICE

| ACAD REFERENCE NO. 345-ENG-MASTER |                 |           |  |
|-----------------------------------|-----------------|-----------|--|
| DRAWN: R.STA.MONICA               | DATE: <b>MA</b> | Y.16/2017 |  |
| CHECKED:                          | DATE:           |           |  |
| SCALE: 1:1                        | SHEET 1         | OF 2      |  |
| DRAWING NUMBER                    |                 | ISSUE     |  |
| 345-ENG-MASTER                    |                 | 1         |  |