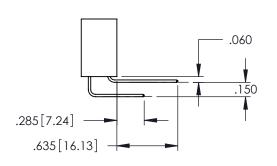

4-525-558       |

YOUR CONNECTION TO QUALITY & SERVICE

| ACAD REFERENCE NO. 345-ENG-MASTER |                 |           |  |
|-----------------------------------|-----------------|-----------|--|
| DRAWN: R.STA.MONICA               | DATE: <b>MA</b> | Y.16/2017 |  |
| CHECKED:                          | DATE:           |           |  |
| SCALE: 1:1                        | SHEET 1         | OF 2      |  |
| DRAWING NUMBER                    |                 | ISSUE     |  |
| 345-ENG-MASTER                    |                 | 1         |  |



.107 [2.72] .082 [2.08] .157 [4] .232 [5.89] .125(3.18) to .210(5.33) .125(3.18) to .210(5.33) Outside Tails Outside Tails .045(1.14) to .060(1.52) .045(1.14) to .060(1.52) Between Tails Between Tails **Contact Code 555 Contact Code 556** 







**Contact Code 558** 

## **Contact Code 559**

Contact Code 560

INSULATOR MATERIAL: THERMOPLASTIC POLYESTER, UL 94V-0

DAP MATERIAL AVAILABLE UPON REQUEST

CONTACT MATERIAL; COPPER ALLOY

CONTACT PLATING: GOLD ON THE MATING AREA, TIN PLATING ON THE CONTACT TAILS, NICKEL UNDERPLATE

## 345/395 SERIES CARD EDGE CONNECTOR CONTACT CODE 555,556,558,559,560 DIMENSIONS

YOUR CONNECTION TO QUALITY & SERVICE

|     | ACAD REFERENCE NO   | . 345-ENG-MASTER |
|-----|---------------------|------------------|
| 3   | DRAWN: R.STA.MONICA | DATE:MAY.16/2017 |
|     | CHECKED:            | DATE:            |
| ,   | SCALE: 1:1          | SHEET 2 OF 2     |
| ED. | DRAWING NUMBER      | ISSUE            |

345-ENG-MASTER