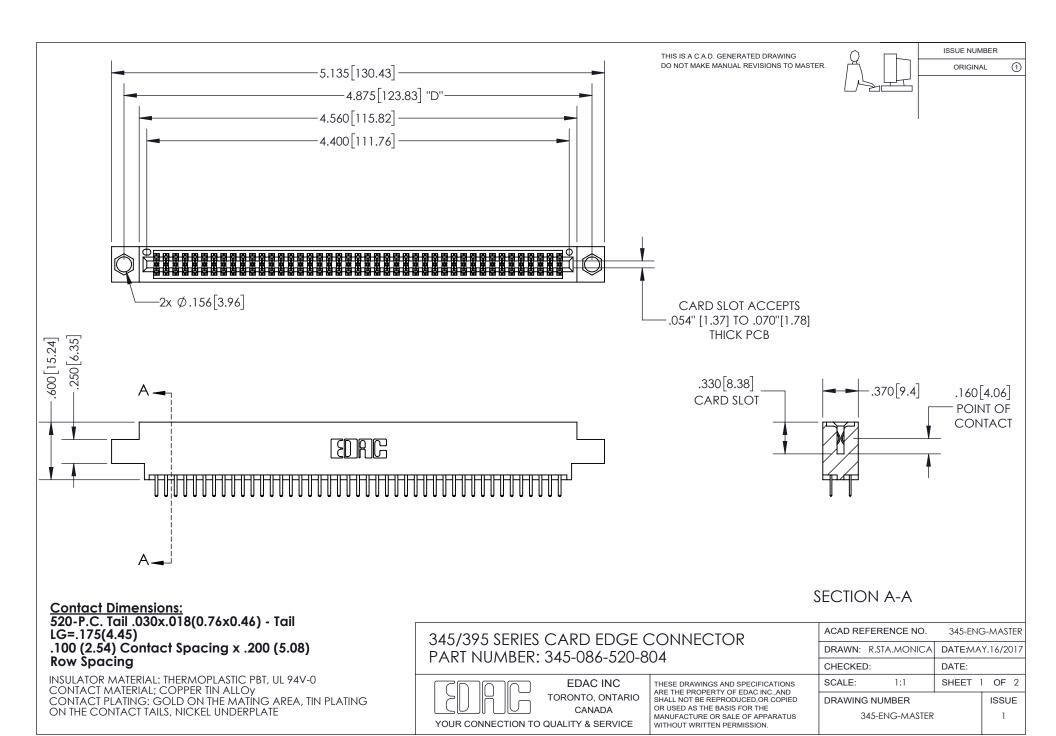

ISSUE NUMBER ORIGINAL

1

**Contact Code 558** 

**Contact Code 559** 

Contact Code 560

- INSULATOR MATERIAL: THERMOPLASTIC POLYESTER, UL 94V-0
- DAP MATERIAL AVAILABLE UPON REQUEST
- CONTACT MATERIAL; COPPER ALLOY

CONTACT PLATING: GOLD ON THE MATING AREA, TIN PLATING ON THE CONTACT TAILS, NICKEL UNDERPLATE

\*FOR ALL OTHER SPECIFICATIONS REFER TO SHEET 3\*