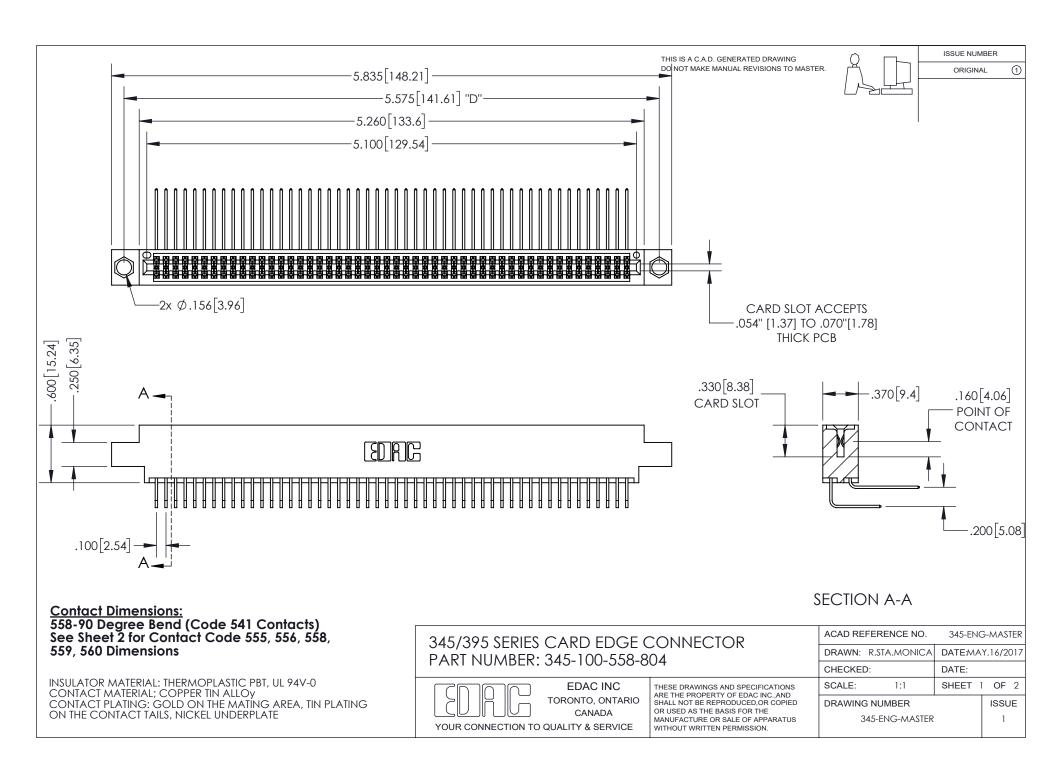

ISSUE NUMBER ORIGINAL

1

**Contact Code 558** 

**Contact Code 559** 

Contact Code 560

- INSULATOR MATERIAL: THERMOPLASTIC POLYESTER, UL 94V-0
- DAP MATERIAL AVAILABLE UPON REQUEST
- CONTACT MATERIAL; COPPER ALLOY

CONTACT PLATING: GOLD ON THE MATING AREA, TIN PLATING ON THE CONTACT TAILS, NICKEL UNDERPLATE

\*FOR ALL OTHER SPECIFICATIONS REFER TO SHEET 3\*

## 345/395 SERIES CARD EDGE CONNECTOR CONTACT CODE 555,556,558,559,560 DIMENSIONS

YOUR CONNECTION TO QUALITY & SERVICE

**EDAC INC** TORONTO, ONTARIO CANADA

THESE DRAWINGS AND SPECIFICATIONS ARE THE PROPERTY OF EDAC INC.,AND SHALL NOT BE REPRODUCED, OR COPIED OR USED AS THE BASIS FOR THE MANUFACTURE OR SALE OF APPARATUS WITHOUT WRITTEN PERMISSION.