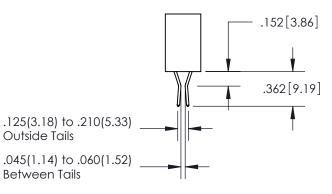

ISSUE NUMBER ORIGINAL

1

**Contact Code 558** 

**Contact Code 559** 

Contact Code 560

- INSULATOR MATERIAL: THERMOPLASTIC POLYESTER, UL 94V-0
- DAP MATERIAL AVAILABLE UPON REQUEST
- CONTACT MATERIAL; COPPER ALLOY

CONTACT PLATING: GOLD ON THE MATING AREA, TIN PLATING ON THE CONTACT TAILS, NICKEL UNDERPLATE

\*FOR ALL OTHER SPECIFICATIONS REFER TO SHEET 3\*

## 345/395 SERIES CARD EDGE CONNECTOR CONTACT CODE 555,556,558,559,560 DIMENSIONS

YOUR CONNECTION TO QUALITY & SERVICE

**EDAC INC** TORONTO, ONTARIO CANADA

THESE DRAWINGS AND SPECIFICATIONS ARE THE PROPERTY OF EDAC INC.,AND SHALL NOT BE REPRODUCED, OR COPIED OR USED AS THE BASIS FOR THE MANUFACTURE OR SALE OF APPARATUS WITHOUT WRITTEN PERMISSION.