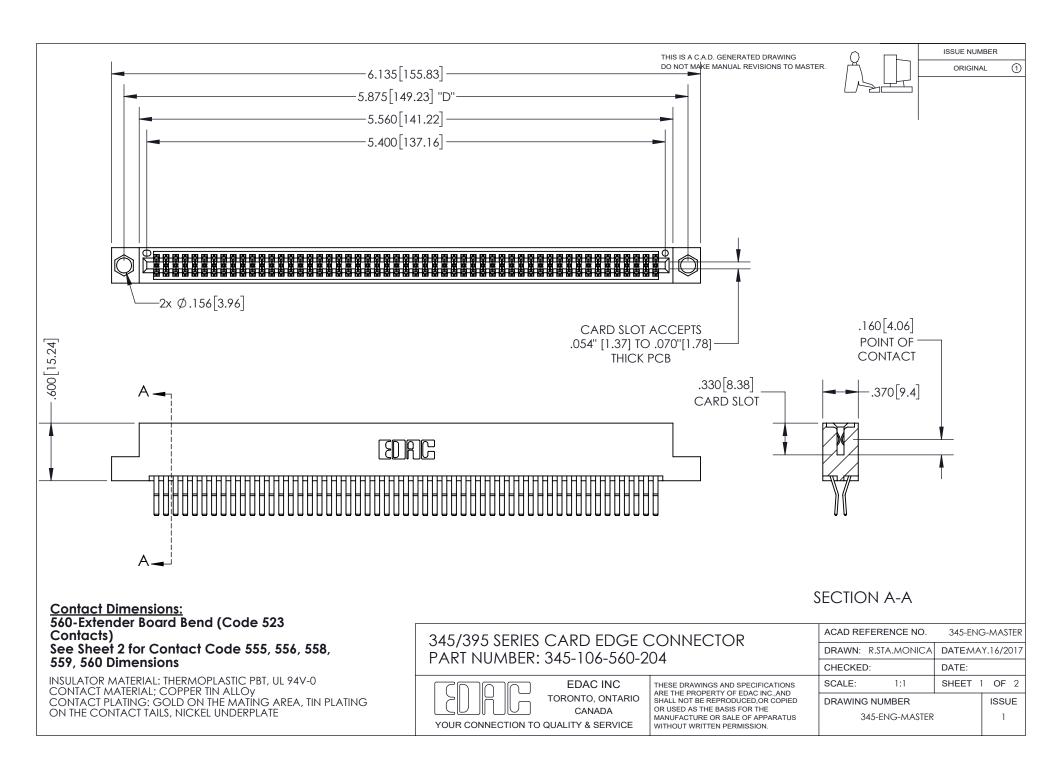

ISSUE NUMBER ORIGINAL

1

**Contact Code 558** 

**Contact Code 559** 

Contact Code 560

- INSULATOR MATERIAL: THERMOPLASTIC POLYESTER, UL 94V-0
- DAP MATERIAL AVAILABLE UPON REQUEST
- CONTACT MATERIAL; COPPER ALLOY

CONTACT PLATING: GOLD ON THE MATING AREA, TIN PLATING ON THE CONTACT TAILS, NICKEL UNDERPLATE

\*FOR ALL OTHER SPECIFICATIONS REFER TO SHEET 3\*

## 345/395 SERIES CARD EDGE CONNECTOR CONTACT CODE 555,556,558,559,560 DIMENSIONS

YOUR CONNECTION TO QUALITY & SERVICE

**EDAC INC** TORONTO, ONTARIO CANADA

THESE DRAWINGS AND SPECIFICATIONS ARE THE PROPERTY OF EDAC INC.,AND SHALL NOT BE REPRODUCED, OR COPIED OR USED AS THE BASIS FOR THE MANUFACTURE OR SALE OF APPARATUS WITHOUT WRITTEN PERMISSION.