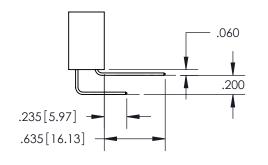

ISSUE NUMBER ORIGINAL

1

**Contact Code 558** 

**Contact Code 559** 

Contact Code 560

- INSULATOR MATERIAL: THERMOPLASTIC POLYESTER, UL 94V-0
- DAP MATERIAL AVAILABLE UPON REQUEST
- CONTACT MATERIAL; COPPER ALLOY

CONTACT PLATING: GOLD ON THE MATING AREA, TIN PLATING ON THE CONTACT TAILS, NICKEL UNDERPLATE

\*FOR ALL OTHER SPECIFICATIONS REFER TO SHEET 3\*

## 345/395 SERIES CARD EDGE CONNECTOR CONTACT CODE 555,556,558,559,560 DIMENSIONS

YOUR CONNECTION TO QUALITY & SERVICE

**EDAC INC** TORONTO, ONTARIO CANADA

THESE DRAWINGS AND SPECIFICATIONS ARE THE PROPERTY OF EDAC INC.,AND SHALL NOT BE REPRODUCED, OR COPIED OR USED AS THE BASIS FOR THE MANUFACTURE OR SALE OF APPARATUS WITHOUT WRITTEN PERMISSION.