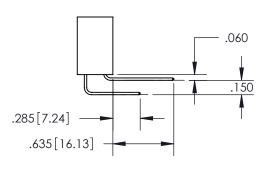

ISSUE NUMBER ORIGINAL

1

**Contact Code 558** 

**Contact Code 559** 

Contact Code 560

- INSULATOR MATERIAL: THERMOPLASTIC POLYESTER, UL 94V-0
- DAP MATERIAL AVAILABLE UPON REQUEST
- CONTACT MATERIAL; COPPER ALLOY

CONTACT PLATING: GOLD ON THE MATING AREA, TIN PLATING ON THE CONTACT TAILS, NICKEL UNDERPLATE

\*FOR ALL OTHER SPECIFICATIONS REFER TO SHEET 3\*

## 345/395 SERIES CARD EDGE CONNECTOR CONTACT CODE 555,556,558,559,560 DIMENSIONS

YOUR CONNECTION TO QUALITY & SERVICE

**EDAC INC** TORONTO, ONTARIO CANADA

THESE DRAWINGS AND SPECIFICATIONS ARE THE PROPERTY OF EDAC INC.,AND SHALL NOT BE REPRODUCED, OR COPIED OR USED AS THE BASIS FOR THE MANUFACTURE OR SALE OF APPARATUS WITHOUT WRITTEN PERMISSION.