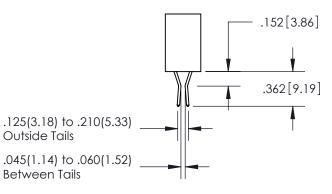

<u>Contact Dimensions:</u> 540-Wire Wrap .025 Sq.(0.64 Sq.) - Tail LG=.560(14.22) .100 (2.54) Contact Spacing x .200 (5.08) Row Spacing

INSULATOR MATERIAL: THERMOPLASTIC PBT, UL 94V-0 CONTACT MATERIAL; COPPER TIN ALLOY CONTACT PLATING: GOLD ON THE MATING AREA, TIN PLATING ON THE CONTACT TAILS, NICKEL UNDERPLATE

## 345/395 SERIES CARD EDGE CONNECTOR CONTACT CODE 555,556,558,559,560 DIMENSIONS

**EDAC INC** TORONTO, ONTARIO CANADA

THESE DRAWINGS AND SPECIFICATIONS ARE THE PROPERTY OF EDAC INC.,AND SHALL NOT BE REPRODUCED, OR COPIED OR USED AS THE BASIS FOR THE MANUFACTURE OR SALE OF APPARATUS WITHOUT WRITTEN PERMISSION.

| ACAD REFERENCE NO.  | 345-ENG-MASTER   |
|---------------------|------------------|
| DRAWN: R.STA.MONICA | DATE:MAY.16/2017 |
| CHECKED:            | DATE:            |
| SCALE: 1:1          | SHEET 2 OF 2     |
| DRAWING NUMBER      | ISSUE            |
| 345-ENG-MASTER      | 1                |