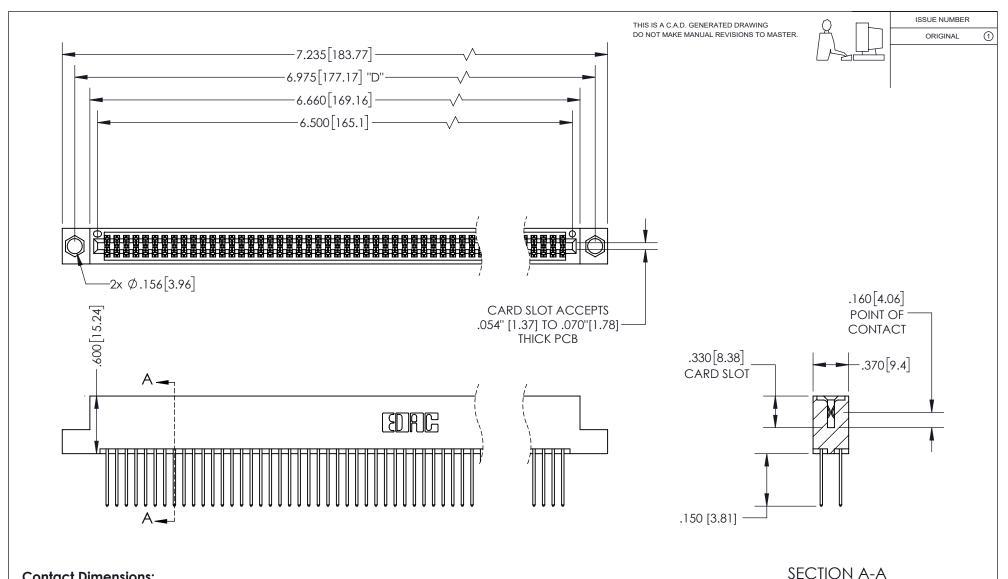

## 345/395 SERIES CARD EDGE CONNECTOR PART NUMBER: 345-128-540-204

YOUR CONNECTION TO QUALITY & SERVICE

**EDAC INC** TORONTO, ONTARIO CANADA

THESE DRAWINGS AND SPECIFICATIONS ARE THE PROPERTY OF EDAC INC.,AND SHALL NOT BE REPRODUCED, OR COPIED OR USED AS THE BASIS FOR THE MANUFACTURE OR SALE OF APPARATUS WITHOUT WRITTEN PERMISSION.

| ACAD RE        | FERENCE NO.  | 345-ENG-MASTER |           |
|----------------|--------------|----------------|-----------|
| DRAWN:         | R.STA.MONICA | DATEMA         | Y.16/2017 |
| CHECKED:       |              | DATE:          |           |
| SCALE:         | 1:1          | SHEET          | OF 2      |
| DRAWING        | NUMBER       |                | ISSUE     |
| 345-ENG-MASTER |              |                | 1         |

\*FOR ALL OTHER SPECIFICATIONS REFER TO SHEET 3\*