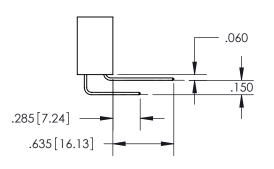

ISSUE NUMBER ORIGINAL

1

**Contact Code 558** 

**Contact Code 559** 

Contact Code 560

- INSULATOR MATERIAL: THERMOPLASTIC POLYESTER, UL 94V-0
- DAP MATERIAL AVAILABLE UPON REQUEST
- CONTACT MATERIAL; COPPER ALLOY
  - CONTACT PLATING: GOLD ON THE MATING AREA, TIN PLATING ON THE CONTACT TAILS, NICKEL UNDERPLATE

## 345/395 SERIES CARD EDGE CONNECTOR CONTACT CODE 555,556,558,559,560 DIMENSIONS

**EDAC INC** TORONTO, ONTARIO CANADA

THESE DRAWINGS AND SPECIFICATIONS ARE THE PROPERTY OF EDAC INC.,AND SHALL NOT BE REPRODUCED, OR COPIED OR USED AS THE BASIS FOR THE MANUFACTURE OR SALE OF APPARATUS WITHOUT WRITTEN PERMISSION.

| ACAD REFERENCE NO.  | 345-ENG-MASTER   |
|---------------------|------------------|
| DRAWN: R.STA.MONICA | DATE:MAY.16/2017 |
| CHECKED:            | DATE:            |
| SCALE: 1:1          | SHEET 2 OF 2     |
| DRAWING NUMBER      | ISSUE            |
| 345-ENG-MASTER      | 1                |