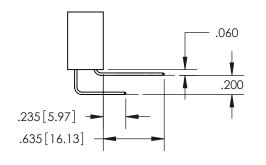

ISSUE NUMBER ORIGINAL

1

**Contact Code 558** 

**Contact Code 559** 

Contact Code 560

- INSULATOR MATERIAL: THERMOPLASTIC POLYESTER, UL 94V-0
- DAP MATERIAL AVAILABLE UPON REQUEST
- CONTACT MATERIAL; COPPER ALLOY
  - CONTACT PLATING: GOLD ON THE MATING AREA, TIN PLATING ON THE CONTACT TAILS, NICKEL UNDERPLATE

## 345/395 SERIES CARD EDGE CONNECTOR CONTACT CODE 555,556,558,559,560 DIMENSIONS

**EDAC INC** TORONTO, ONTARIO CANADA

THESE DRAWINGS AND SPECIFICATIONS ARE THE PROPERTY OF EDAC INC.,AND SHALL NOT BE REPRODUCED, OR COPIED OR USED AS THE BASIS FOR THE MANUFACTURE OR SALE OF APPARATUS WITHOUT WRITTEN PERMISSION.

| ACAD REFERENCE NO.  | 345-ENG-MASTER   |
|---------------------|------------------|
| DRAWN: R.STA.MONICA | DATE:MAY.16/2017 |
| CHECKED:            | DATE:            |
| SCALE: 1:1          | SHEET 2 OF 2     |
| DRAWING NUMBER      | ISSUE            |
| 345-ENG-MASTER      | 1                |