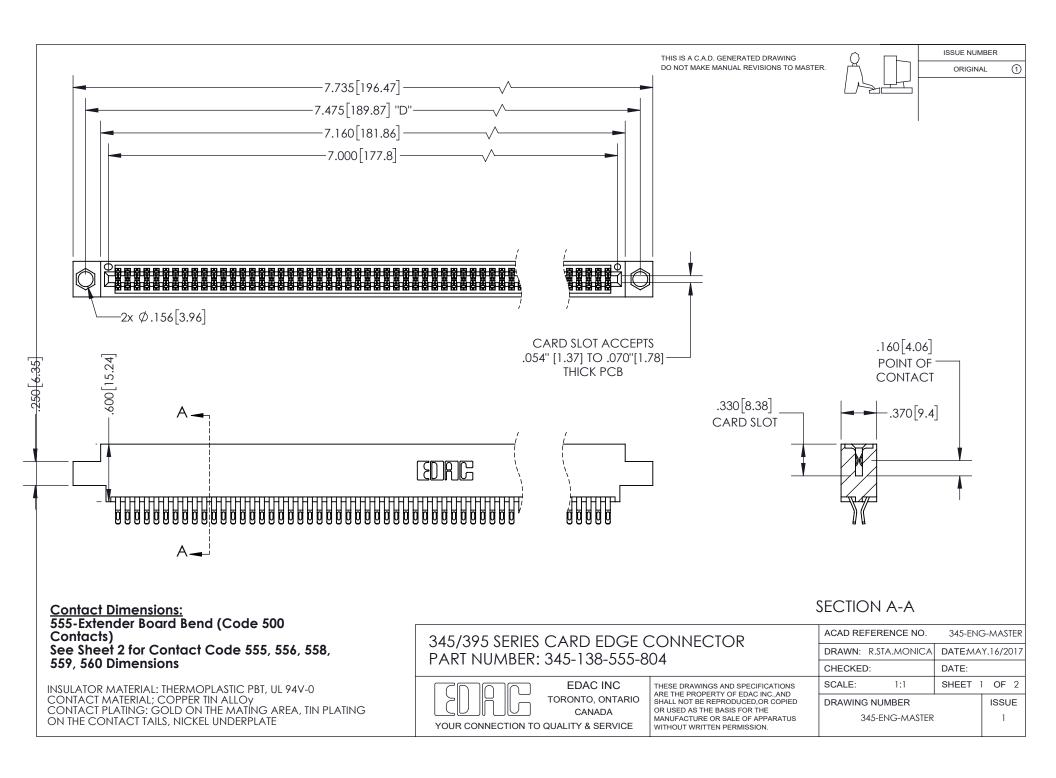

ISSUE NUMBER ORIGINAL

1

**Contact Code 558** 

**Contact Code 559** 

Contact Code 560

- INSULATOR MATERIAL: THERMOPLASTIC POLYESTER, UL 94V-0
- DAP MATERIAL AVAILABLE UPON REQUEST
- CONTACT MATERIAL; COPPER ALLOY
  - CONTACT PLATING: GOLD ON THE MATING AREA, TIN PLATING ON THE CONTACT TAILS, NICKEL UNDERPLATE

## 345/395 SERIES CARD EDGE CONNECTOR CONTACT CODE 555,556,558,559,560 DIMENSIONS

**EDAC INC** TORONTO, ONTARIO CANADA

THESE DRAWINGS AND SPECIFICATIONS ARE THE PROPERTY OF EDAC INC.,AND SHALL NOT BE REPRODUCED, OR COPIED OR USED AS THE BASIS FOR THE MANUFACTURE OR SALE OF APPARATUS WITHOUT WRITTEN PERMISSION.