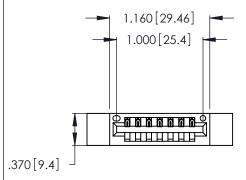

<u>Contact Dimensions:</u>
540-Wire Wrap .025 Sq. (0.64 Sq.) - Tail LG. =.560 (14.22)
.125 (3.18) Contact Spacing x .250 (6.35) Row Spacing

- INSULATOR MATERIAL: THERMOPLASTIC POLYESTER, UL 94V-0 CONTACT MATERIAL; COPPER, NICKEL, TIN ALLOY CA-725
- CONTACT PLATING: GOLD ON THE MATING AREA, TIN-LEAD ON THE CONTACT TAILS, NICKEL UNDERPLATE