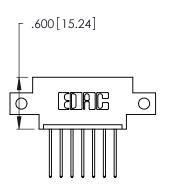

THIS IS A C.A.D. GENERATED DRAWING DO NOT MAKE MANUAL REVISIONS TO MASTER.

| 346/396 SERIES CARD EDGE CONNECTOR |
|------------------------------------|
| PART NUMBER: 346-007-540-612       |

**EDAC INC** TORONTO, ONTARIO CANADA