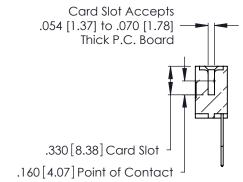

<u>Contact Dimensions:</u>
540-Wire Wrap .025 Sq. (0.64 Sq.) - Tail LG. =.560 (14.22)
.125 (3.18) Contact Spacing x .250 (6.35) Row Spacing





- INSULATOR MATERIAL: THERMOPLASTIC POLYESTER, UL 94V-0 CONTACT MATERIAL; COPPER, NICKEL, TIN ALLOY CA-725
- CONTACT PLATING: GOLD ON THE MATING AREA, TIN-LEAD ON THE CONTACT TAILS, NICKEL UNDERPLATE

THIS IS A C.A.D. GENERATED DRAWING DO NOT MAKE MANUAL REVISIONS TO MASTER.





| 346/396 SERIES CARD EDGE CONNECTOR |
|------------------------------------|
| PART NUMBER: 346-007-540-612       |



**EDAC INC** TORONTO, ONTARIO CANADA

THESE DRAWINGS AND SPECIFICATIONS ARE THE PROPERTY OF EDAC INC.,AND SHALL NOT BE REPRODUCED, OR COPIED OR USED AS THE BASIS FOR THE MANUFACTURE OR SALE OF APPARATUS WITHOUT WRITTEN PERMISSION.

| ACAD REFERENCE NO. |             | 346-ENG-MASTER |           |
|--------------------|-------------|----------------|-----------|
| DRAWN:             | J.LEE       | DATE: AF       | PR. 22/09 |
| CHECKED:           |             | DATE:          |           |
| SCALE:             | N.T.S       | SHEET          | OF 2      |
| DRAWING N          | IUMBER      |                | ISSUE     |
| 346                | -ENG-MASTER |