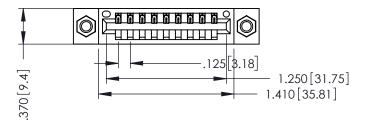

THIS IS A C.A.D. GENERATED DRAWING DO NOT MAKE MANUAL REVISIONS TO MASTER.

ISSUE NUMBER

ORIGINAL

1

INSULATOR MATERIAL: THERMOPLASTIC POLYESTER, UL 94V-0 CONTACT MATERIAL; COPPER, NICKEL, TIN ALLOY CA-725 CONTACT PLATING: GOLD ON THE MATING AREA, TIN-LEAD ON THE CONTACT TAILS, NICKEL UNDERPLATE

346/396 SERIES CARD EDGE CONNECTOR PART NUMBER: 346-009-540-607

YOUR CONNECTION TO QUALITY & SERVICE

**EDAC INC** TORONTO, ONTARIO CANADA

THESE DRAWINGS AND SPECIFICATIONS ARE THE PROPERTY OF EDAC INC.,AND SHALL NOT BE REPRODUCED, OR COPIED OR USED AS THE BASIS FOR THE MANUFACTURE OR SALE OF APPARATUS WITHOUT WRITTEN PERMISSION.

| ACAD REFERENCE NO. | 346-ENG-MASTER   |
|--------------------|------------------|
| DRAWN: J.LEE       | DATE: APR. 22/09 |
| CHECKED:           | DATE:            |
| SCALE: 1:1         | SHEET 1 OF 2     |
| DRAWING NUMBER     | ISSUE            |
| 346-ENG-MASTER     | 1                |