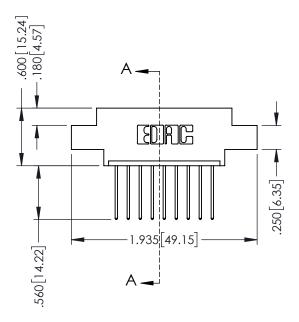

## **Contact Code 555**

## **Contact Code 556**

INSULATOR MATERIAL: THERMOPLASTIC POLYESTER, UL 94V-0 CONTACT MATERIAL; COPPER, NICKEL, TIN ALLOY CA-725 CONTACT PLATING: GOLD ON THE MATING AREA, TIN-LEAD

ON THE CONTACT TAILS, NICKEL UNDERPLATE

## 346/396 SERIES CARD EDGE CONNECTOR CONTACT CODE 555,556,558,559,560 DIMENSIONS

YOUR CONNECTION TO QUALITY & SERVICE

**EDAC INC** TORONTO, ONTARIO CANADA

THESE DRAWINGS AND SPECIFICATIONS ARE THE PROPERTY OF EDAC INC.,AND SHALL NOT BE REPRODUCED, OR COPIED OR USED AS THE BASIS FOR THE MANUFACTURE OR SALE OF APPARATUS WITHOUT WRITTEN PERMISSION.

|   | ACAD REFERENCE NO. | 346-ENG-MASTER   |
|---|--------------------|------------------|
|   | DRAWN: J.LEE       | DATE: APR. 22/09 |
| • | CHECKED:           | DATE:            |
|   | SCALE: 1:1         | SHEET 2 OF 2     |
|   | DRAWING NUMBER     | ISSUE            |
|   | 346-ENG-MASTER     | 1                |