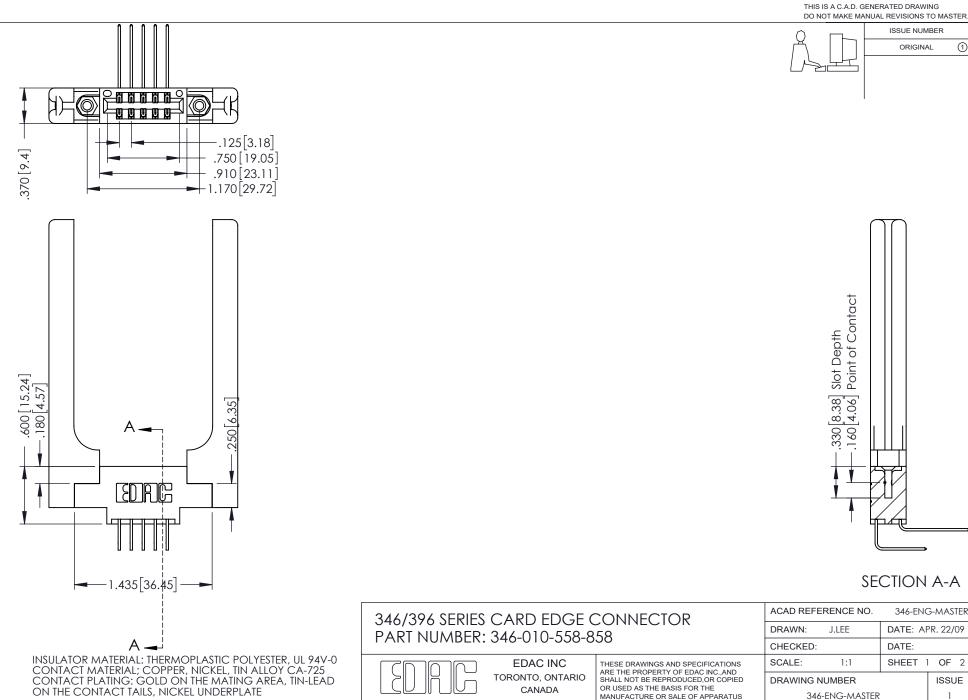

YOUR CONNECTION TO QUALITY & SERVICE

MANUFACTURE OR SALE OF APPARATUS

WITHOUT WRITTEN PERMISSION.

ORIGINAL 1

ISSUE NUMBER

DO NOT MAKE MANUAL REVISIONS TO MASTER.

## **Contact Code 556**

- INSULATOR MATERIAL: THERMOPLASTIC POLYESTER, UL 94V-0 CONTACT MATERIAL; COPPER, NICKEL, TIN ALLOY CA-725 CONTACT PLATING: GOLD ON THE MATING AREA, TIN-LEAD
  - ON THE CONTACT TAILS, NICKEL UNDERPLATE

## 346/396 SERIES CARD EDGE CONNECTOR CONTACT CODE 555,556,558,559,560 DIMENSIONS

YOUR CONNECTION TO QUALITY & SERVICE

**EDAC INC** TORONTO, ONTARIO CANADA

THESE DRAWINGS AND SPECIFICATIONS ARE THE PROPERTY OF EDAC INC.,AND SHALL NOT BE REPRODUCED, OR COPIED OR USED AS THE BASIS FOR THE MANUFACTURE OR SALE OF APPARATUS WITHOUT WRITTEN PERMISSION.

|  | ACAD REFERENCE NO. | 346-ENG-MASTER   |
|--|--------------------|------------------|
|  | DRAWN: J.LEE       | DATE: APR. 22/09 |
|  | CHECKED:           | DATE:            |
|  | SCALE: 1:1         | SHEET 2 OF 2     |
|  | DRAWING NUMBER     | ISSUE            |
|  | 346-ENG-MASTER     | 1                |