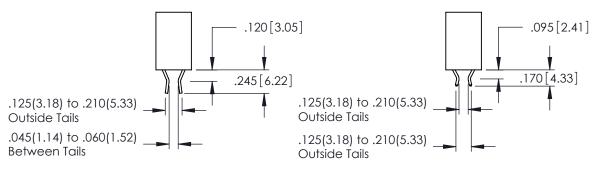

## **Contact Code 555**

## **Contact Code 556**

- INSULATOR MATERIAL: THERMOPLASTIC POLYESTER, UL 94V-0 CONTACT MATERIAL; COPPER, NICKEL, TIN ALLOY CA-725 CONTACT PLATING: GOLD ON THE MATING AREA, TIN-LEAD
  - ON THE CONTACT TAILS, NICKEL UNDERPLATE

## 346/396 SERIES CARD EDGE CONNECTOR CONTACT CODE 555,556,558,559,560 DIMENSIONS

YOUR CONNECTION TO QUALITY & SERVICE

**EDAC INC** TORONTO, ONTARIO CANADA

THESE DRAWINGS AND SPECIFICATIONS ARE THE PROPERTY OF EDAC INC.,AND SHALL NOT BE REPRODUCED, OR COPIED OR USED AS THE BASIS FOR THE MANUFACTURE OR SALE OF APPARATUS WITHOUT WRITTEN PERMISSION.