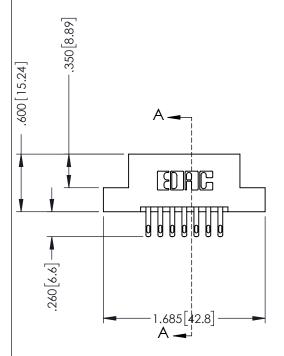

## **Contact Code 555**

## **Contact Code 556**

INSULATOR MATERIAL: THERMOPLASTIC POLYESTER, UL 94V-0 CONTACT MATERIAL; COPPER, NICKEL, TIN ALLOY CA-725 CONTACT PLATING: GOLD ON THE MATING AREA, TIN-LEAD

ON THE CONTACT TAILS, NICKEL UNDERPLATE

## 346/396 SERIES CARD EDGE CONNECTOR CONTACT CODE 555,556,558,559,560 DIMENSIONS

YOUR CONNECTION TO QUALITY & SERVICE

**EDAC INC** TORONTO, ONTARIO CANADA

THESE DRAWINGS AND SPECIFICATIONS ARE THE PROPERTY OF EDAC INC.,AND SHALL NOT BE REPRODUCED, OR COPIED OR USED AS THE BASIS FOR THE MANUFACTURE OR SALE OF APPARATUS WITHOUT WRITTEN PERMISSION.

|   | ACAD REFERENCE NO. | 346-ENG-MASTER   |
|---|--------------------|------------------|
|   | DRAWN: J.LEE       | DATE: APR. 22/09 |
| • | CHECKED:           | DATE:            |
|   | SCALE: 1:1         | SHEET 2 OF 2     |
|   | DRAWING NUMBER     | ISSUE            |
|   | 346-ENG-MASTER     | 1                |