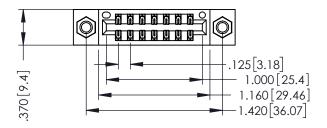

THIS IS A C.A.D. GENERATED DRAWING DO NOT MAKE MANUAL REVISIONS TO MASTER.

ISSUE NUMBER

ORIGINAL

1

INSULATOR MATERIAL: THERMOPLASTIC POLYESTER, UL 94V-0 CONTACT MATERIAL; COPPER, NICKEL, TIN ALLOY CA-725 CONTACT PLATING: GOLD ON THE MATING AREA, TIN-LEAD

ON THE CONTACT TAILS, NICKEL UNDERPLATE

346/396 SERIES CARD EDGE CONNECTOR PART NUMBER: 346-014-500-207

YOUR CONNECTION TO QUALITY & SERVICE

**EDAC INC** TORONTO, ONTARIO CANADA

THESE DRAWINGS AND SPECIFICATIONS ARE THE PROPERTY OF EDAC INC.,AND SHALL NOT BE REPRODUCED, OR COPIED OR USED AS THE BASIS FOR THE MANUFACTURE OR SALE OF APPARATUS WITHOUT WRITTEN PERMISSION.

| ACAD REFERENCE NO. | 346-ENG-MASTER   |
|--------------------|------------------|
| DRAWN: J.LEE       | DATE: APR. 22/09 |
| CHECKED:           | DATE:            |
| SCALE: 1:1         | SHEET 1 OF 2     |
| DRAWING NUMBER     | ISSUE            |