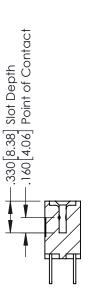

SULATOR MATERIAL: THERMOPLASTIC POLYESTER, UL 94V-0 CONTACT MATERIAL; COPPER, NICKEL, TIN ALLOY CA-725 CONTACT PLATING: GOLD ON THE MATING AREA, TIN-LEAD

ON THE CONTACT TAILS, NICKEL UNDERPLATE

346/396 SERIES CARD EDGE CONNECTOR PART NUMBER: 346-014-500-207

YOUR CONNECTION TO QUALITY & SERVICE

**EDAC INC** TORONTO, ONTARIO CANADA

THESE DRAWINGS AND SPECIFICATIONS ARE THE PROPERTY OF EDAC INC.,AND SHALL NOT BE REPRODUCED, OR COPIED OR USED AS THE BASIS FOR THE MANUFACTURE OR SALE OF APPARATUS WITHOUT WRITTEN PERMISSION.

| ACAD REFERENCE NO. | 346-ENG-MASTER   |
|--------------------|------------------|
| DRAWN: J.LEE       | DATE: APR. 22/09 |
| CHECKED:           | DATE:            |
| SCALE: 1:1         | SHEET 1 OF 2     |
| DRAWING NUMBER     | ISSUE            |

346-ENG-MASTER



SECTION A-A



ISSUE NUMBER ORIGINAL 1



## **Contact Code 555**

## **Contact Code 556**



INSULATOR MATERIAL: THERMOPLASTIC POLYESTER, UL 94V-0 CONTACT MATERIAL; COPPER, NICKEL, TIN ALLOY CA-725 CONTACT PLATING: GOLD ON THE MATING AREA, TIN-LEAD

ON THE CONTACT TAILS, NICKEL UNDERPLATE

## 346/396 SERIES CARD EDGE CONNECTOR CONTACT CODE 555,556,558,559,560 DIMENSIONS

YOUR CONNECTION TO QUALITY & SERVICE

**EDAC INC** TORONTO, ONTARIO CANADA

THESE DRAWINGS AND SPECIFICATIONS ARE THE PROPERTY OF EDAC INC.,AND SHALL NOT BE REPRODUCED, OR COPIED OR USED AS THE BASIS FOR THE MANUFACTURE OR SALE OF APPARATUS WITHOUT WRITTEN PERMISSION.

|   | ACAD REFERENCE NO. | 346-ENG-MASTER   |
|---|--------------------|------------------|
|   | DRAWN: J.LEE       | DATE: APR. 22/09 |
| • | CHECKED: