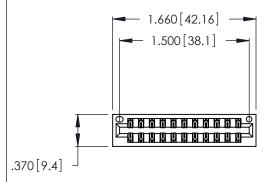

<u>Contact Dimensions:</u>
540-Wire Wrap .025 Sq. (0.64 Sq.) - Tail LG. =.560 (14.22)
.125 (3.18) Contact Spacing x .250 (6.35) Row Spacing

- INSULATOR MATERIAL: THERMOPLASTIC POLYESTER, UL 94V-0 CONTACT MATERIAL; COPPER, NICKEL, TIN ALLOY CA-725
- CONTACT PLATING: GOLD ON THE MATING AREA, TIN-LEAD ON THE CONTACT TAILS, NICKEL UNDERPLATE

THIS IS A C.A.D. GENERATED DRAWING DO NOT MAKE MANUAL REVISIONS TO MASTER.

1

| 346/396 SERIES CARD EDGE CONNECTOR |
|------------------------------------|
| PART NUMBER: 346-022-540-201       |

**EDAC INC** TORONTO, ONTARIO CANADA