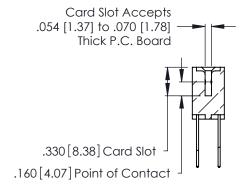

THIS IS A C.A.D. GENERATED DRAWING DO NOT MAKE MANUAL REVISIONS TO MASTER.

ISSUE NUMBER

ORIGINAL

1

**Contact Code 555** 

Contact Code 556

**Contact Code 558** 

**Contact Code 559** 

Contact Code 560

INSULATOR MATERIAL: THERMOPLASTIC POLYESTER, UL 94V-0 CONTACT MATERIAL; COPPER, NICKEL, TIN ALLOY CA-725 CONTACT PLATING: GOLD ON THE MATING AREA, TIN-LEAD ON THE CONTACT TAILS, NICKEL UNDERPLATE

346/396 SERIES CARD EDGE CONNECTOR CONTACT CODE 555,556,558,559,560 DIMENSIONS

YOUR CONNECTION TO QUALITY & SERVICE

**EDAC INC** TORONTO, ONTARIO CANADA

THESE DRAWINGS AND SPECIFICATIONS ARE THE PROPERTY OF EDAC INC.,AND SHALL NOT BE REPRODUCED, OR COPIED OR USED AS THE BASIS FOR THE MANUFACTURE OR SALE OF APPARATUS WITHOUT WRITTEN PERMISSION.