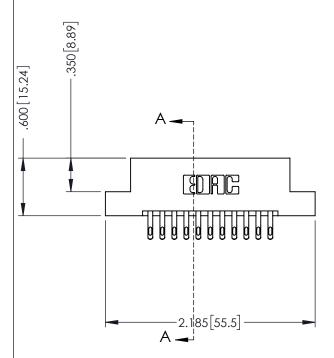

THIS IS A C.A.D. GENERATED DRAWING DO NOT MAKE MANUAL REVISIONS TO MASTER.



ISSUE NUMBER

ORIGINAL

1





INSULATOR MATERIAL: THERMOPLASTIC POLYESTER, UL 94V-0 CONTACT MATERIAL; COPPER, NICKEL, TIN ALLOY CA-725 CONTACT PLATING: GOLD ON THE MATING AREA, TIN-LEAD

ON THE CONTACT TAILS, NICKEL UNDERPLATE

346/396 SERIES CARD EDGE CONNECTOR PART NUMBER: 346-022-555-202

YOUR CONNECTION TO QUALITY & SERVICE

**EDAC INC** TORONTO, ONTARIO CANADA

THESE DRAWINGS AND SPECIFICATIONS ARE THE PROPERTY OF EDAC INC.,AND SHALL NOT BE REPRODUCED, OR COPIED OR USED AS THE BASIS FOR THE MANUFACTURE OR SALE OF APPARATUS WITHOUT WRITTEN PERMISSION.

| ACAD REFERENCE NO. |       | 346-ENG-MASTER |           |
|--------------------|-------|----------------|-----------|
| DRAWN:             | J.LEE | DATE: AF       | PR. 22/09 |
| CHECKED:           |       | DATE:          |           |
| SCALE:             | 1: