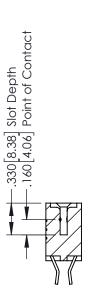

## **Contact Code 555**

## **Contact Code 556**

INSULATOR MATERIAL: THERMOPLASTIC POLYESTER, UL 94V-0 CONTACT MATERIAL; COPPER, NICKEL, TIN ALLOY CA-725 CONTACT PLATING: GOLD ON THE MATING AREA, TIN-LEAD

ON THE CONTACT TAILS, NICKEL UNDERPLATE