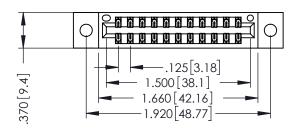

## 346/396 SERIES CARD EDGE CONNECTOR CONTACT CODE 555,556,558,559,560 DIMENSIONS

YOUR CONNECTION TO QUALITY & SERVICE

**EDAC INC** TORONTO, ONTARIO CANADA

THESE DRAWINGS AND SPECIFICATIONS ARE THE PROPERTY OF EDAC INC.,AND SHALL NOT BE REPRODUCED, OR COPIED OR USED AS THE BASIS FOR THE MANUFACTURE OR SALE OF APPARATUS WITHOUT WRITTEN PERMISSION.