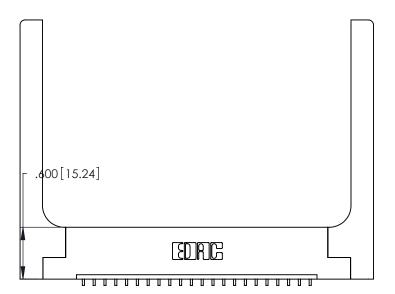

Contact Dimensions:
559-90 Degree Bend (Code 541 Contacts)
See Sheet 2 for Contact Code 555, 556, 558, 559, 560 Dimensions

THIS IS A C.A.D. GENERATED DRAWING DO NOT MAKE MANUAL REVISIONS TO MASTER.

ISSUE NUMBER ORIGINAL 1

Card Slot Accepts .054 [1.37] to .070 [1.78] Thick P.C. Board

.330 [8.38] Card Slot .160 [4.07] Point of Contact

INSULATOR MATERIAL: THERMOPLASTIC POLYESTER, UL 94V-0 CONTACT MATERIAL; COPPER, NICKEL, TIN\_ALLOY CA-725

CONTACT PLATING: GOLD ON THE MATING AREA, TIN-LEAD ON THE CONTACT TAILS, NICKEL UNDERPLATE

346/396 SERIES CARD EDGE CONNECTOR PART NUMBER: 346-022-559-158

**EDAC INC** TORONTO, ONTARIO CANADA

THESE DRAWINGS AND SPECIFICATIONS ARE THE PROPERTY OF EDAC INC., AND SHALL NOT BE REPRODUCED, OR COPIED OR USED AS THE BASIS FOR THE MANUFACTURE OR SALE OF APPARATUS WITHOUT WRITTEN PERMISSION.