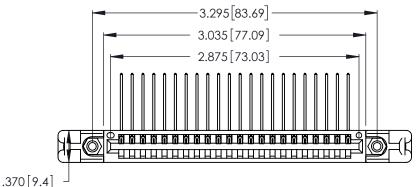

Contact Dimensions:
559-90 Degree Bend (Code 541 Contacts)
See Sheet 2 for Contact Code 555, 556, 558, 559, 560 Dimensions

THIS IS A C.A.D. GENERATED DRAWING DO NOT MAKE MANUAL REVISIONS TO MASTER.

ISSUE NUMBER ORIGINAL 1

Card Slot Accepts .054 [1.37] to .070 [1.78] Thick P.C. Board

.330 [8.38] Card Slot .160 [4.07] Point of Contact

INSULATOR MATERIAL: THERMOPLASTIC POLYESTER, UL 94V-0 CONTACT MATERIAL; COPPER, NICKEL, TIN\_ALLOY CA-725

CONTACT PLATING: GOLD ON THE MATING AREA, TIN-LEAD ON THE CONTACT TAILS, NICKEL UNDERPLATE

346/396 SERIES CARD EDGE CONNECTOR PART NUMBER: 346-022-559-158

**EDAC INC** TORONTO, ONTARIO CANADA

THESE DRAWINGS AND SPECIFICATIONS ARE THE PROPERTY OF EDAC INC., AND SHALL NOT BE REPRODUCED, OR COPIED OR USED AS THE BASIS FOR THE MANUFACTURE OR SALE OF APPARATUS WITHOUT WRITTEN PERMISSION.