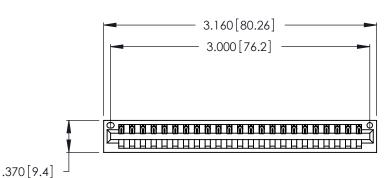

<u>Contact Dimensions:</u>
541-Wire Wrap .025 Sq. (0.64 Sq.) - Tail LG. =.750 (19.05)
.125 (3.18) Contact Spacing x .250 (6.35) Row Spacing

- INSULATOR MATERIAL: THERMOPLASTIC POLYESTER, UL 94V-0 CONTACT MATERIAL; COPPER, NICKEL, TIN\_ALLOY CA-725
- CONTACT PLATING: GOLD ON THE MATING AREA, TIN-LEAD ON THE CONTACT TAILS, NICKEL UNDERPLATE

346/396 SERIES CARD EDGE CONNECTOR PART NUMBER: 346-023-541-101

**EDAC INC** TORONTO, ONTARIO CANADA

THESE DRAWINGS AND SPECIFICATIONS ARE THE PROPERTY OF EDAC INC., AND SHALL NOT BE REPRODUCED, OR COPIED OR USED AS THE BASIS FOR THE MANUFACTURE OR SALE OF APPARATUS WITHOUT WRITTEN PERMISSION.