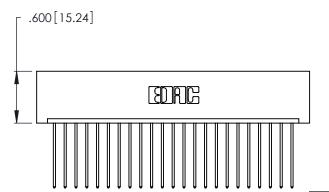

346/396 SERIES CARD EDGE CONNECTOR PART NUMBER: 346-023-541-101

**EDAC INC** TORONTO, ONTARIO CANADA

THESE DRAWINGS AND SPECIFICATIONS ARE THE PROPERTY OF EDAC INC., AND SHALL NOT BE REPRODUCED, OR COPIED OR USED AS THE BASIS FOR THE MANUFACTURE OR SALE OF APPARATUS WITHOUT WRITTEN PERMISSION.