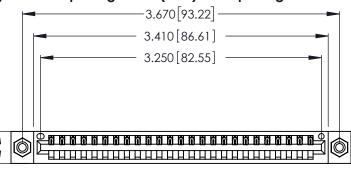

<u>Contact Dimensions:</u>
526-P.C. Tail .018 Sq. (0.46 Sq.) - Tail LG. =.350 (8.89)
.125 (3.18) Contact Spacing x .250 (6.35) Row Spacing

.370 [9.4]

.600 [15.24] REDIRICA

THIS IS A C.A.D. GENERATED DRAWING DO NOT MAKE MANUAL REVISIONS TO MASTER.

ISSUE NUMBER ORIGINAL 1

.054 [1.37] to .070 [1.78] Thick P.C. Board .330 [8.38] Card Slot .160 [4.07] Point of Contact

Card Slot Accepts

346/396 SERIES CARD EDGE CONNECTOR PART NUMBER: 346-025-526-608

YOUR CONNECTION TO QUALITY & SERVICE