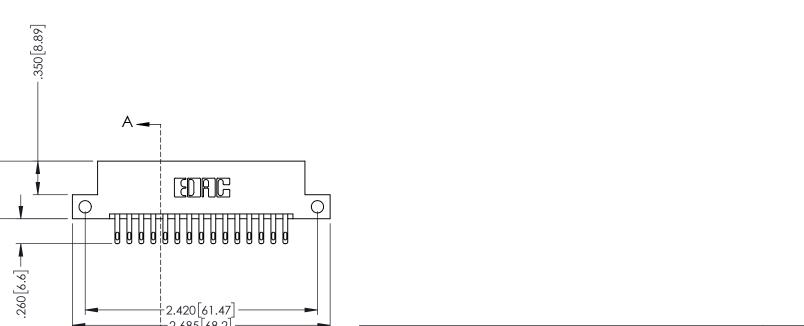

SECTION A-A

.330 [8.38] Slot Depth .160 [4.06] Point of Contact

346-ENG-MASTER

ISSUE NUMBER ORIGINAL 1