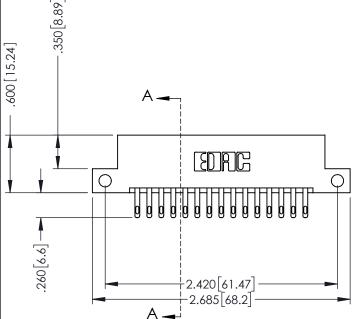

## 346/396 SERIES CARD EDGE CONNECTOR CONTACT CODE 555,556,558,559,560 DIMENSIONS

YOUR CONNECTION TO QUALITY & SERVICE

**EDAC INC** TORONTO, ONTARIO CANADA

THESE DRAWINGS AND SPECIFICATIONS ARE THE PROPERTY OF EDAC INC.,AND SHALL NOT BE REPRODUCED, OR COPIED OR USED AS THE BASIS FOR THE MANUFACTURE OR SALE OF APPARATUS WITHOUT WRITTEN PERMISSION.

## **Contact Code 555**

## **Contact Code 556**

INSULATOR MATERIAL: THERMOPLASTIC POLYESTER, UL 94V-0 CONTACT MATERIAL; COPPER, NICKEL, TIN ALLOY CA-725 CONTACT PLATING: GOLD ON THE MATING AREA, TIN-LEAD

ON THE CONTACT TAILS, NICKEL UNDERPLATE