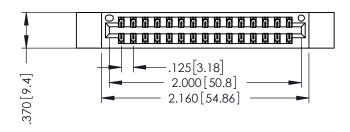

**EDAC INC** TORONTO, ONTARIO CANADA YOUR CONNECTION TO QUALITY & SERVICE

346/396 SERIES CARD EDGE CONNECTOR

PART NUMBER: 346-030-500-212

THESE DRAWINGS AND SPECIFICATIONS ARE THE PROPERTY OF EDAC INC., AND SHALL NOT BE REPRODUCED, OR COPIED OR USED AS THE BASIS FOR THE MANUFACTURE OR SALE OF APPARATUS WITHOUT WRITTEN PERMISSION.

THIS IS A C.A.D. GENERATED DRAWING DO NOT MAKE MANUAL REVISIONS TO MASTER.

ISSUE NUMBER

ORIGINAL

1

INSULATOR MATERIAL: THERMOPLASTIC POLYESTER, UL 94V-0 CONTACT MATERIAL; COPPER, NICKEL, TIN ALLOY CA-725 CONTACT PLATING: GOLD ON THE MATING AREA, TIN-LEAD ON THE CONTACT TAILS, NICKEL UNDERPLATE