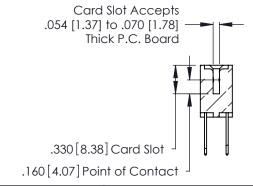

THIS IS A C.A.D. GENERATED DRAWING DO NOT MAKE MANUAL REVISIONS TO MASTER.

ISSUE NUMBER

ORIGINAL

1

**Contact Code 555** 

Contact Code 556

**Contact Code 558** 

**Contact Code 559** 

Contact Code 560

INSULATOR MATERIAL: THERMOPLASTIC POLYESTER, UL 94V-0 CONTACT MATERIAL; COPPER, NICKEL, TIN ALLOY CA-725 CONTACT PLATING: GOLD ON THE MATING AREA, TIN-LEAD

ON THE CONTACT TAILS, NICKEL UNDERPLATE

346/396 SERIES CARD EDGE CONNECTOR CONTACT CODE 555,556,558,559,560 DIMENSIONS

YOUR CONNECTION TO QUALITY & SERVICE

**EDAC INC** TORONTO, ONTARIO CANADA

THESE DRAWINGS AND SPECIFICATIONS ARE THE PROPERTY OF EDAC INC.,AND SHALL NOT BE REPRODUCED, OR COPIED OR USED AS THE BASIS FOR THE MANUFACTURE OR SALE OF APPARATUS WITHOUT WRITTEN PERMISSION.