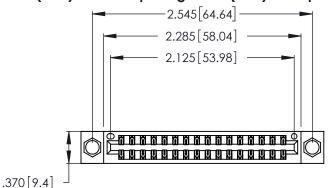

<u>Contact Dimensions:</u>
522-P.C. Tail .025 Sq. (0.64 Sq.) - Tail LG. = .440 (11.18)
.125 (3.18) Contact Spacing x .250 (6.35) Row Spacing

- INSULATOR MATERIAL: THERMOPLASTIC POLYESTER, UL 94V-0 CONTACT MATERIAL; COPPER, NICKEL, TIN ALLOY CA-725
- CONTACT PLATING: GOLD ON THE MATING AREA, TIN-LEAD ON THE CONTACT TAILS, NICKEL UNDERPLATE

THIS IS A C.A.D. GENERATED DRAWING DO NOT MAKE MANUAL REVISIONS TO MASTER.

346/396 SERIES CARD EDGE CONNECTOR PART NUMBER: 346-032-522-204

**EDAC INC** TORONTO, ONTARIO CANADA

THESE DRAWINGS AND SPECIFICATIONS ARE THE PROPERTY OF EDAC INC., AND SHALL NOT BE REPRODUCED, OR COPIED OR USED AS THE BASIS FOR THE MANUFACTURE OR SALE OF APPARATUS WITHOUT WRITTEN PERMISSION.