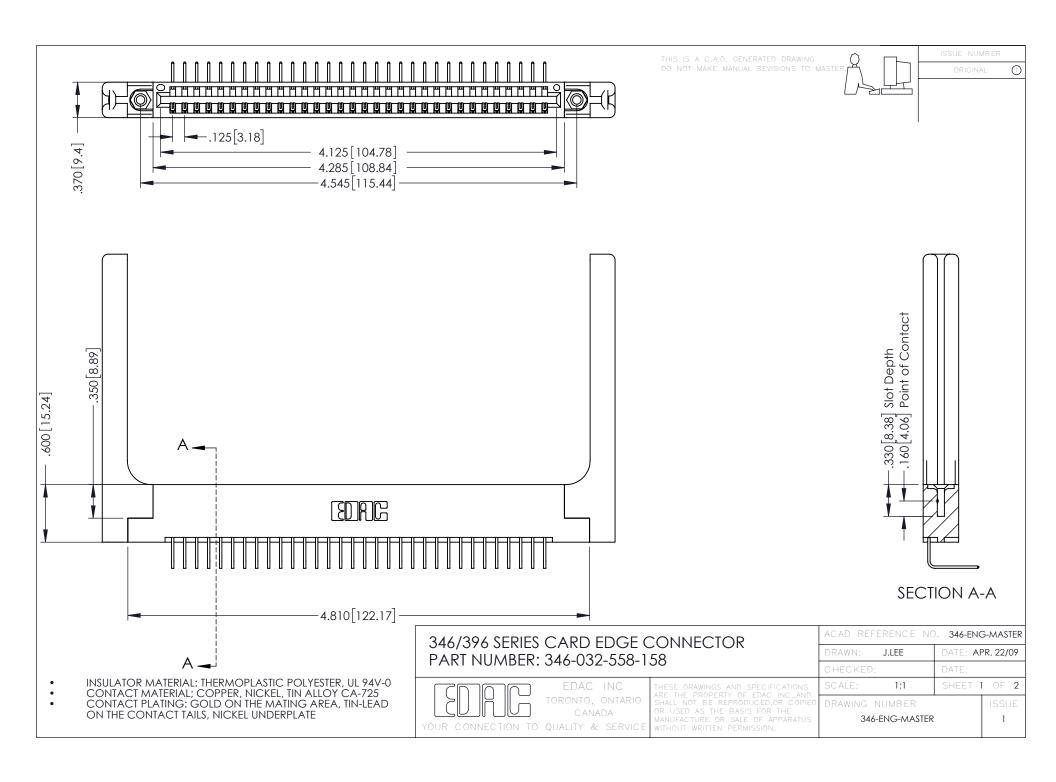

**Contact Code 555** 

**Contact Code 556** 

INSULATOR MATERIAL: THERMOPLASTIC POLYESTER, UL 94V-0 CONTACT MATERIAL; COPPER, NICKEL, TIN ALLOY CA-725

CONTACT PLATING: GOLD ON THE MATING AREA, TIN-LEAD ON THE CONTACT TAILS, NICKEL UNDERPLATE

## 346/396 SERIES CARD EDGE CONNECTOR CONTACT CODE 555,556,558,559,560 DIMENSIONS

YOUR CONNECTION TO QUALITY & SERVICE

|   | ACAD REFERENCE NO. 346-ENG-MASTER |                         |
|---|-----------------------------------|-------------------------|
|   | DRAWN: J.LEE                      | DATE: <b>APR. 22/09</b> |
|   | CHECKED:                          | DATE:                   |
|   | SCALE: 1:1                        | SHEET 2 OF 2            |
| D | DRAWING NUMBER                    | ISSUE                   |

346-ENG-MASTER