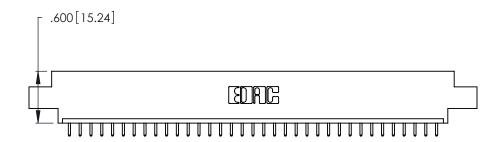

<u>Contact Dimensions:</u>
521-P.C. Tail .025 Sq. (0.64 Sq.) - Tail LG. =.150 (3.81)
.125 (3.18) Contact Spacing x .250 (6.35) Row Spacing

.370 [9.4]

THIS IS A C.A.D. GENERATED DRAWING DO NOT MAKE MANUAL REVISIONS TO MASTER.

Card Slot Accepts .054 [1.37] to .070 [1.78] Thick P.C. Board .330 [8.38] Card Slot .160 [4.07] Point of Contact

INSULATOR MATERIAL: THERMOPLASTIC POLYESTER, UL 94V-0 CONTACT MATERIAL; COPPER, NICKEL, TIN ALLOY CA-725