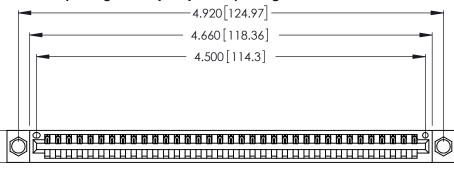

<u>Contact Dimensions:</u>
521-P.C. Tail .025 Sq. (0.64 Sq.) - Tail LG. =.150 (3.81)
.125 (3.18) Contact Spacing x .250 (6.35) Row Spacing

.370 [9.4]

THIS IS A C.A.D. GENERATED DRAWING DO NOT MAKE MANUAL REVISIONS TO MASTER.

Card Slot Accepts .054 [1.37] to .070 [1.78] Thick P.C. Board .330 [8.38] Card Slot .160 [4.07] Point of Contact

INSULATOR MATERIAL: THERMOPLASTIC POLYESTER, UL 94V-0 CONTACT MATERIAL; COPPER, NICKEL, TIN ALLOY CA-725

CONTACT PLATING: GOLD ON THE MATING AREA, TIN-LEAD ON THE CONTACT TAILS, NICKEL UNDERPLATE

346/396 SERIES CARD EDGE CONNECTOR PART NUMBER: 346-035-521-604

YOUR CONNECTION TO QUALITY & SERVICE

**EDAC INC** TORONTO, ONTARIO CANADA