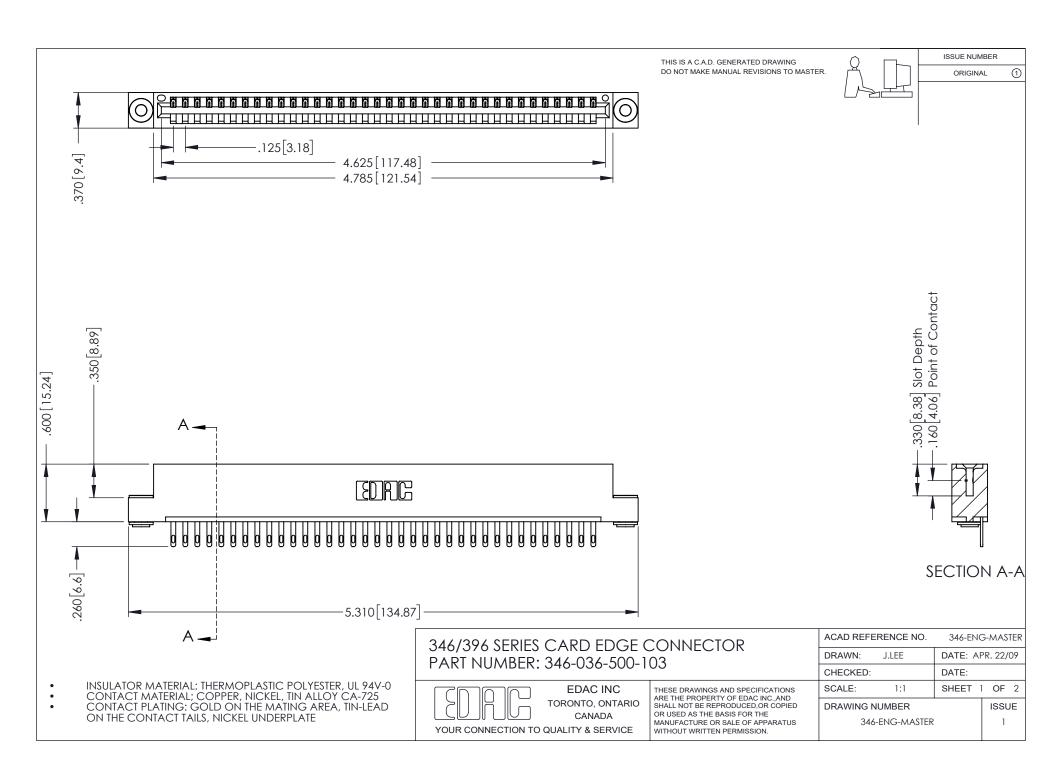

## **Contact Code 556**

INSULATOR MATERIAL: THERMOPLASTIC POLYESTER, UL 94V-0 CONTACT MATERIAL; COPPER, NICKEL, TIN ALLOY CA-725 CONTACT PLATING: GOLD ON THE MATING AREA, TIN-LEAD

ON THE CONTACT TAILS, NICKEL UNDERPLATE

## 346/396 SERIES CARD EDGE CONNECTOR CONTACT CODE 555,556,558,559,560 DIMENSIONS

YOUR CONNECTION TO QUALITY & SERVICE

**EDAC INC** TORONTO, ONTARIO CANADA

THESE DRAWINGS AND SPECIFICATIONS ARE THE PROPERTY OF EDAC INC.,AND SHALL NOT BE REPRODUCED, OR COPIED OR USED AS THE BASIS FOR THE MANUFACTURE OR SALE OF APPARATUS WITHOUT WRITTEN PERMISSION.