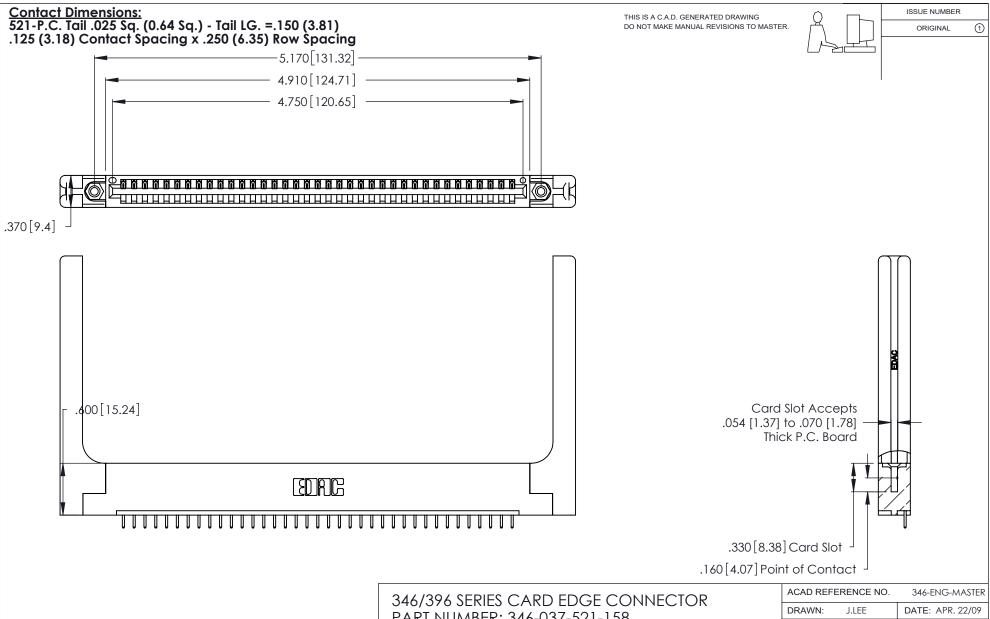

INSULATOR MATERIAL: THERMOPLASTIC POLYESTER, UL 94V-0 CONTACT MATERIAL; COPPER, NICKEL, TIN\_ALLOY CA-725

CONTACT PLATING: GOLD ON THE MATING AREA, TIN-LEAD ON THE CONTACT TAILS, NICKEL UNDERPLATE

| 346/396 SERIES CARD EDGE CONNECTOR |
|------------------------------------|
| PART NUMBER: 346-037-521-158       |

| ACAD REFERENCE NO. | 346-ENG-MASTER   |
|--------------------|------------------|
| DRAWN: J.LEE       | DATE: APR. 22/09 |
| CHECKED:           | DATE:            |
| SCALE: N.T.S       | SHEET 1 OF 2     |
| DRAWING NUMBER     | ISSUE            |
| 346-ENG-MASTER     | 1                |

THIS IS A C.A.D. GENERATED DRAWING DO NOT MAKE MANUAL REVISIONS TO MASTER.

ISSUE NUMBER

ORIGINAL

1

**Contact Code 555** 

Contact Code 556

**Contact Code 558** 

**Contact Code 559** 