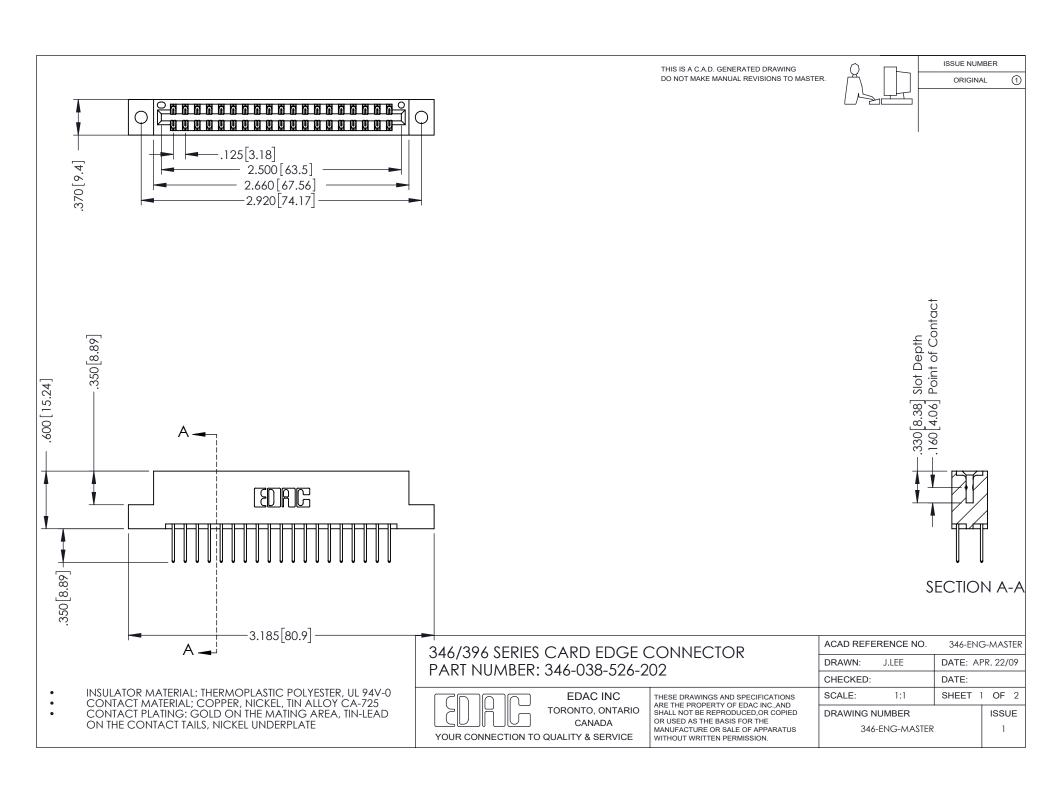

## **Contact Code 556**

INSULATOR MATERIAL: THERMOPLASTIC POLYESTER, UL 94V-0 CONTACT MATERIAL; COPPER, NICKEL, TIN ALLOY CA-725 CONTACT PLATING: GOLD ON THE MATING AREA, TIN-LEAD

ON THE CONTACT TAILS, NICKEL UNDERPLATE

## 346/396 SERIES CARD EDGE CONNECTOR CONTACT CODE 555,556,558,559,560 DIMENSIONS

YOUR CONNECTION TO QUALITY & SERVICE

**EDAC INC** TORONTO, ONTARIO CANADA

THESE DRAWINGS AND SPECIFICATIONS ARE THE PROPERTY OF EDAC INC.,AND SHALL NOT BE REPRODUCED, OR COPIED OR USED AS THE BASIS FOR THE MANUFACTURE OR SALE OF APPARATUS WITHOUT WRITTEN PERMISSION.