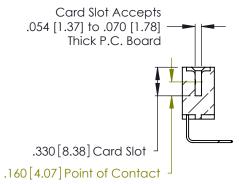

Contact Code 560

INSULATOR MATERIAL: THERMOPLASTIC POLYESTER, UL 94V-0 CONTACT MATERIAL; COPPER, NICKEL, TIN ALLOY CA-725 CONTACT PLATING: GOLD ON THE MATING AREA, TIN-LEAD

ON THE CONTACT TAILS, NICKEL UNDERPLATE

346/396 SERIES CARD EDGE CONNECTOR CONTACT CODE 555,556,558,559,560 DIMENSIONS

YOUR CONNECTION TO QUALITY & SERVICE

**EDAC INC** TORONTO, ONTARIO CANADA

THESE DRAWINGS AND SPECIFICATIONS ARE THE PROPERTY OF EDAC INC.,AND SHALL NOT BE REPRODUCED, OR COPIED OR USED AS THE BASIS FOR THE MANUFACTURE OR SALE OF APPARATUS WITHOUT WRITTEN PERMISSION.