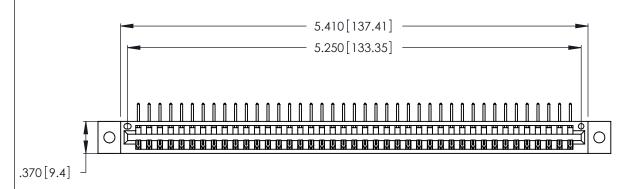

Contact Dimensions:
558-90 Degree Bend (Code 541 Contacts)
See Sheet 2 for Contact Code 555, 556, 558, 559, 560 Dimensions

THIS IS A C.A.D. GENERATED DRAWING DO NOT MAKE MANUAL REVISIONS TO MASTER.

.600 [15.24] 

INSULATOR MATERIAL: THERMOPLASTIC POLYESTER, UL 94V-0 CONTACT MATERIAL; COPPER, NICKEL, TIN\_ALLOY CA-725

CONTACT PLATING: GOLD ON THE MATING AREA, TIN-LEAD ON THE CONTACT TAILS, NICKEL UNDERPLATE

346/396 SERIES CARD EDGE CONNECTOR PART NUMBER: 346-041-558-102