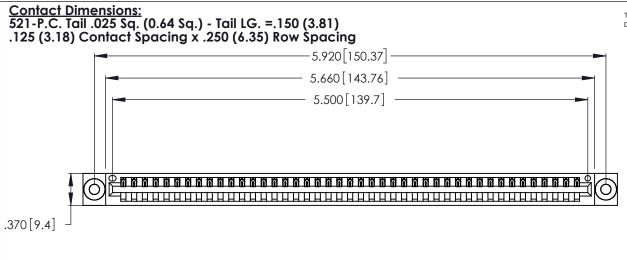

THIS IS A C.A.D. GENERATED DRAWING DO NOT MAKE MANUAL REVISIONS TO MASTER.

.600 [15.24] 

Card Slot Accepts .054 [1.37] to .070 [1.78] Thick P.C. Board .330 [8.38] Card Slot .160 [4.07] Point of Contact

INSULATOR MATERIAL: THERMOPLASTIC POLYESTER, UL 94V-0 CONTACT MATERIAL; COPPER, NICKEL, TIN ALLOY CA-725

CONTACT PLATING: GOLD ON THE MATING AREA, TIN-LEAD ON THE CONTACT TAILS, NICKEL UNDERPLATE

346/396 SERIES CARD EDGE CONNECTOR PART NUMBER: 346-043-521-103

YOUR CONNECTION TO QUALITY & SERVICE

**EDAC INC** TORONTO, ONTARIO CANADA