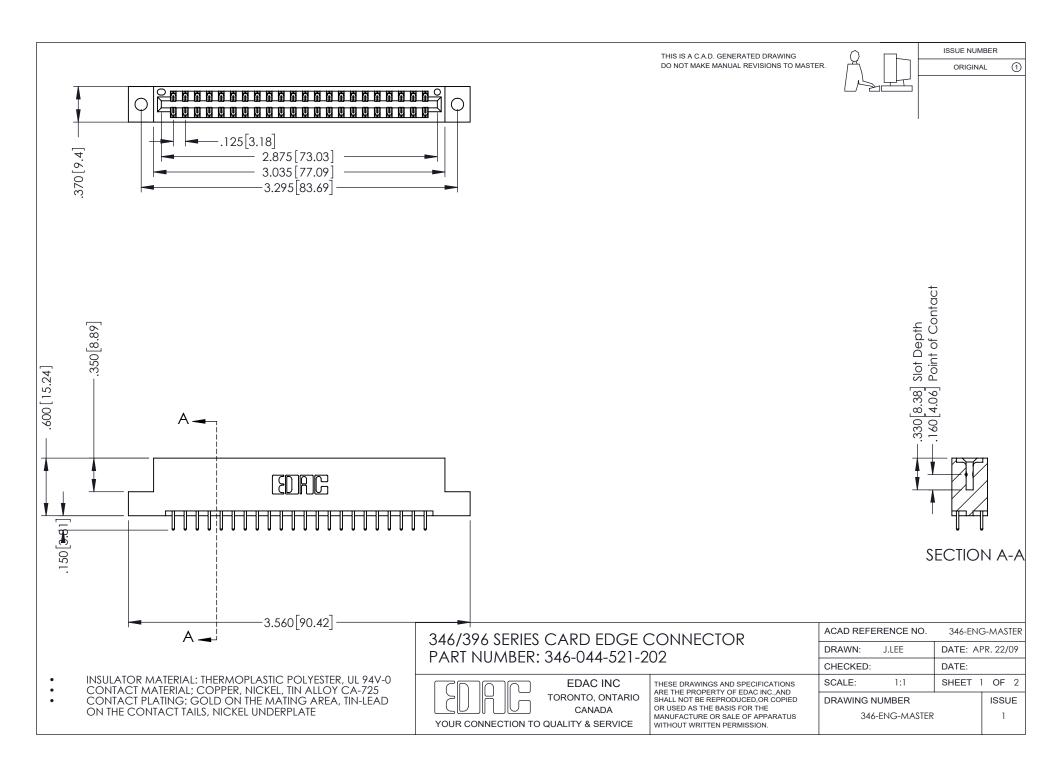

## **Contact Code 556**

INSULATOR MATERIAL: THERMOPLASTIC POLYESTER, UL 94V-0 CONTACT MATERIAL; COPPER, NICKEL, TIN ALLOY CA-725 CONTACT PLATING: GOLD ON THE MATING AREA, TIN-LEAD

ON THE CONTACT TAILS, NICKEL UNDERPLATE

## 346/396 SERIES CARD EDGE CONNECTOR CONTACT CODE 555,556,558,559,560 DIMENSIONS

YOUR CONNECTION TO QUALITY & SERVICE

**EDAC INC** TORONTO, ONTARIO CANADA

THESE DRAWINGS AND SPECIFICATIONS ARE THE PROPERTY OF EDAC INC.,AND SHALL NOT BE REPRODUCED, OR COPIED OR USED AS THE BASIS FOR THE MANUFACTURE OR SALE OF APPARATUS WITHOUT WRITTEN PERMISSION.