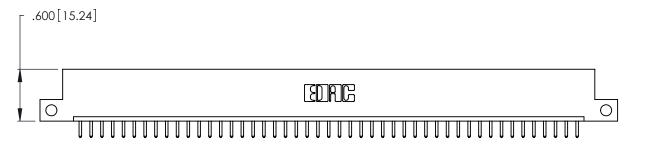

<u>Contact Dimensions:</u>
520-P.C. Tail .030x.018 (0.76x0.46) - Tail LG. = .175 (4.45)
.125 (3.18) Contact Spacing x .250 (6.35) Row Spacing ISSUE NUMBER THIS IS A C.A.D. GENERATED DRAWING DO NOT MAKE MANUAL REVISIONS TO MASTER. ORIGINAL 1 - 6.160[156.46] -- 6.000[152.4] -.370 [9.4]

- INSULATOR MATERIAL: THERMOPLASTIC POLYESTER, UL 94V-0 CONTACT MATERIAL; COPPER, NICKEL, TIN ALLOY CA-725
- CONTACT PLATING: GOLD ON THE MATING AREA, TIN-LEAD ON THE CONTACT TAILS, NICKEL UNDERPLATE

346/396 SERIES CARD EDGE CONNECTOR PART NUMBER: 346-047-520-112

YOUR CONNECTION TO QUALITY & SERVICE

**EDAC INC** TORONTO, ONTARIO CANADA

THESE DRAWINGS AND SPECIFICATIONS ARE THE PROPERTY OF EDAC INC.,AND SHALL NOT BE REPRODUCED, OR COPIED OR USED AS THE BASIS FOR THE MANUFACTURE OR SALE OF APPARATUS WITHOUT WRITTEN PERMISSION.