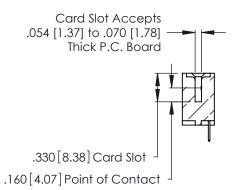

THIS IS A C.A.D. GENERATED DRAWING DO NOT MAKE MANUAL REVISIONS TO MASTER.

ISSUE NUMBER

ORIGINAL

1

**Contact Code 555** 

Contact Code 556

**Contact Code 558** 

**Contact Code 559** 

**Contact Code 560** 

INSULATOR MATERIAL: THERMOPLASTIC POLYESTER, UL 94V-0 CONTACT MATERIAL; COPPER, NICKEL, TIN ALLOY CA-725 CONTACT PLATING: GOLD ON THE MATING AREA, TIN-LEAD

ON THE CONTACT TAILS, NICKEL UNDERPLATE

346/396 SERIES CARD EDGE CONNECTOR CONTACT CODE 555,556,558,559,560 DIMENSIONS

YOUR CONNECTION TO QUALITY & SERVICE

**EDAC INC** TORONTO, ONTARIO CANADA

THESE DRAWINGS AND SPECIFICATIONS ARE THE PROPERTY OF EDAC INC.,AND SHALL NOT BE REPRODUCED, OR COPIED OR USED AS THE BASIS FOR THE MANUFACTURE OR SALE OF APPARATUS WITHOUT WRITTEN PERMISSION.