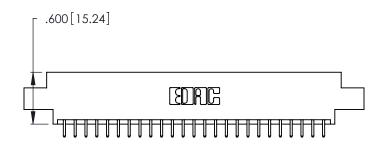

Card Slot Accepts .054 [1.37] to .070 [1.78] Thick P.C. Board .330 [8.38] Card Slot .160 [4.07] Point of Contact

- INSULATOR MATERIAL: THERMOPLASTIC POLYESTER, UL 94V-0 CONTACT MATERIAL; COPPER, NICKEL, TIN ALLOY CA-725
- CONTACT PLATING: GOLD ON THE MATING AREA, TIN-LEAD ON THE CONTACT TAILS, NICKEL UNDERPLATE