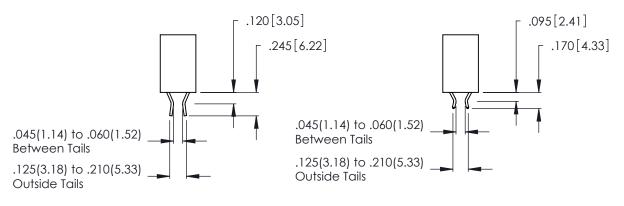

346/396 SERIES CARD EDGE CONNECTOR CONTACT CODE 555,556,558,559,560 DIMENSIONS

YOUR CONNECTION TO QUALITY & SERVICE

**EDAC INC** TORONTO, ONTARIO CANADA

THESE DRAWINGS AND SPECIFICATIONS ARE THE PROPERTY OF EDAC INC.,AND SHALL NOT BE REPRODUCED, OR COPIED OR USED AS THE BASIS FOR THE MANUFACTURE OR SALE OF APPARATUS WITHOUT WRITTEN PERMISSION.

**Contact Code 560** 

INSULATOR MATERIAL: THERMOPLASTIC POLYESTER, UL 94V-0 CONTACT MATERIAL; COPPER, NICKEL, TIN ALLOY CA-725 CONTACT PLATING: GOLD ON THE MATING AREA, TIN-LEAD

ON THE CONTACT TAILS, NICKEL UNDERPLATE