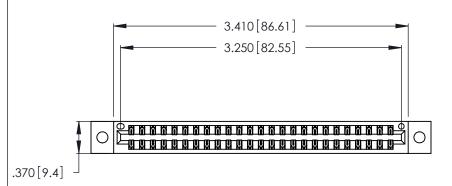

346/396 SERIES CARD EDGE CONNECTOR PART NUMBER: 346-050-521-802

**EDAC INC** TORONTO, ONTARIO CANADA

THESE DRAWINGS AND SPECIFICATIONS ARE THE PROPERTY OF EDAC INC.,AND SHALL NOT BE REPRODUCED, OR COPIED OR USED AS THE BASIS FOR THE MANUFACTURE OR SALE OF APPARATUS WITHOUT WRITTEN PERMISSION.

<u>Contact Dimensions:</u>
521-P.C. Tail .025 Sq. (0.64 Sq.) - Tail LG. =.150 (3.81)
.125 (3.18) Contact Spacing x .250 (6.35) Row Spacing

THIS IS A C.A.D. GENERATED DRAWING DO NOT MAKE MANUAL REVISIONS TO MASTER.