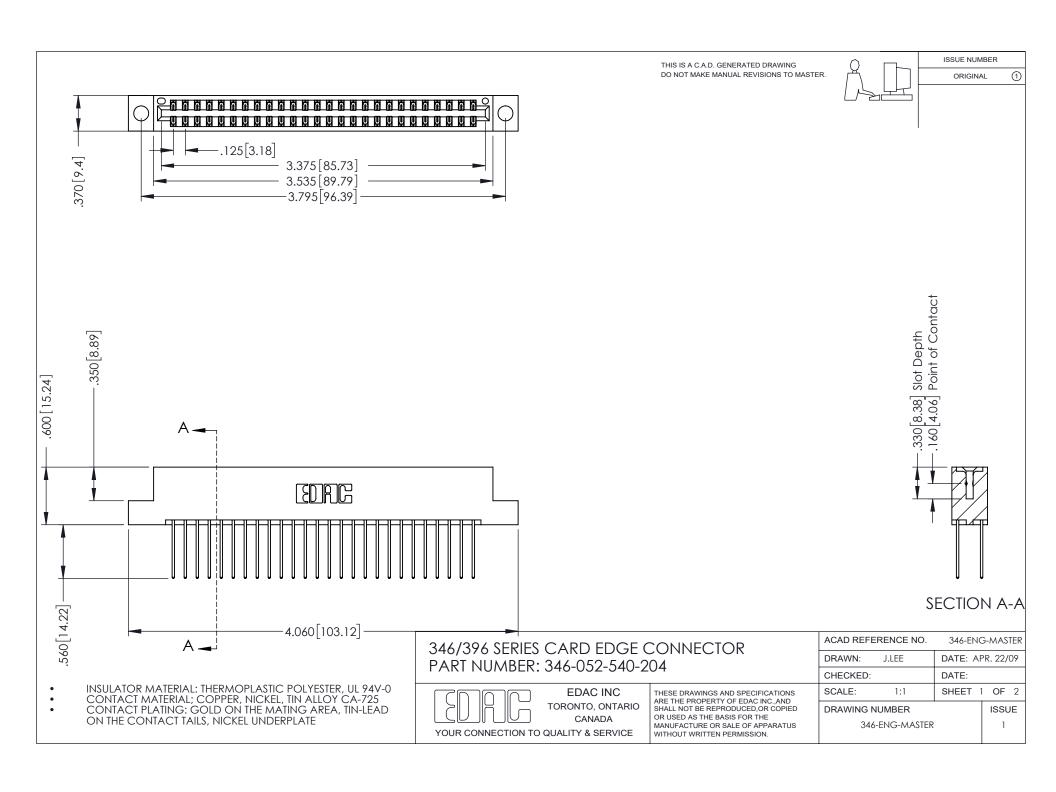

THIS IS A C.A.D. GENERATED DRAWING DO NOT MAKE MANUAL REVISIONS TO MASTER.

ORIGINAL 1

ISSUE NUMBER

**Contact Code 555** 

**Contact Code 556** 

INSULATOR MATERIAL: THERMOPLASTIC POLYESTER, UL 94V-0 CONTACT MATERIAL; COPPER, NICKEL, TIN ALLOY CA-725 CONTACT PLATING: GOLD ON THE MATING AREA, TIN-LEAD

ON THE CONTACT TAILS, NICKEL UNDERPLATE

## 346/396 SERIES CARD EDGE CONNECTOR CONTACT CODE 555,556,558,559,560 DIMENSIONS

YOUR CONNECTION TO QUALITY & SERVICE

**EDAC INC** TORONTO, ONTARIO CANADA

THESE DRAWINGS AND SPECIFICATIONS ARE THE PROPERTY OF EDAC INC.,AND SHALL NOT BE REPRODUCED, OR COPIED OR USED AS THE BASIS FOR THE MANUFACTURE OR SALE OF APPARATUS WITHOUT WRITTEN PERMISSION.