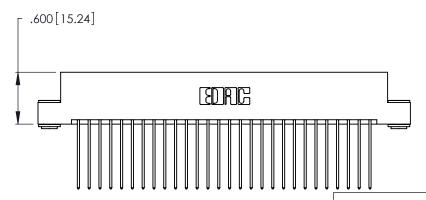

Card Slot Accepts .054 [1.37] to .070 [1.78] Thick P.C. Board .330 [8.38] Card Slot .160 [4.07] Point of Contact

INSULATOR MATERIAL: THERMOPLASTIC POLYESTER, UL 94V-0 CONTACT MATERIAL; COPPER, NICKEL, TIN\_ALLOY CA-725