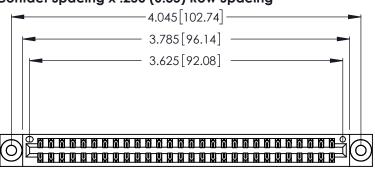

Contact Dimensions: 541-Wire Wrap .025 Sq. (0.64 Sq.) - Tail LG. =.750 (19.05) .125 (3.18) Contact Spacing x .250 (6.35) Row Spacing

.370 [9.4]

THIS IS A C.A.D. GENERATED DRAWING DO NOT MAKE MANUAL REVISIONS TO MASTER.