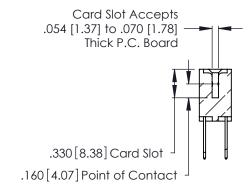

THIS IS A C.A.D. GENERATED DRAWING DO NOT MAKE MANUAL REVISIONS TO MASTER.

ISSUE NUMBER

ORIGINAL

1

**Contact Code 555** 

Contact Code 556

**Contact Code 558** 

**Contact Code 559** 

Contact Code 560

INSULATOR MATERIAL: THERMOPLASTIC POLYESTER, UL 94V-0 CONTACT MATERIAL; COPPER, NICKEL, TIN ALLOY CA-725 CONTACT PLATING: GOLD ON THE MATING AREA, TIN-LEAD ON THE CONTACT TAILS, NICKEL UNDERPLATE