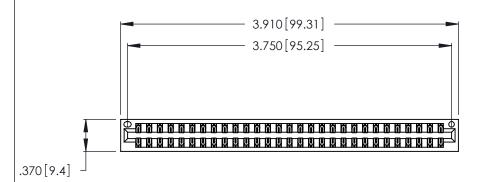

<u>Contact Dimensions:</u>
522-P.C. Tail .025 Sq. (0.64 Sq.) - Tail LG. =.440 (11.18)
.125 (3.18) Contact Spacing x .250 (6.35) Row Spacing

THIS IS A C.A.D. GENERATED DRAWING DO NOT MAKE MANUAL REVISIONS TO MASTER.

INSULATOR MATERIAL: THERMOPLASTIC POLYESTER, UL 94V-0 CONTACT MATERIAL; COPPER, NICKEL, TIN ALLOY CA-725

CONTACT PLATING: GOLD ON THE MATING AREA, TIN-LEAD ON THE CONTACT TAILS, NICKEL UNDERPLATE

346/396 SERIES CARD EDGE CONNECTOR PART NUMBER: 346-058-522-201