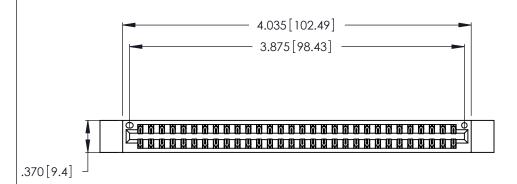

Contact Dimensions:
556-Extender Board Bend (Code 520 Contacts)
See Sheet 2 for Contact Code 555, 556, 558, 559, 560 Dimensions

THIS IS A C.A.D. GENERATED DRAWING DO NOT MAKE MANUAL REVISIONS TO MASTER.

1

INSULATOR MATERIAL: THERMOPLASTIC POLYESTER, UL 94V-0 CONTACT MATERIAL; COPPER, NICKEL, TIN\_ALLOY CA-725

CONTACT PLATING: GOLD ON THE MATING AREA, TIN-LEAD ON THE CONTACT TAILS, NICKEL UNDERPLATE

| 346/396 SERIES CARD EDGE CONNECTOR |
|------------------------------------|
| PART NUMBER: 346-060-556-212       |