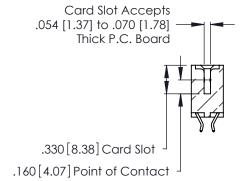

THIS IS A C.A.D. GENERATED DRAWING DO NOT MAKE MANUAL REVISIONS TO MASTER.

ISSUE NUMBER

ORIGINAL

1

**Contact Code 555** 

Contact Code 556

**Contact Code 558** 

**Contact Code 559** 

Contact Code 560

INSULATOR MATERIAL: THERMOPLASTIC POLYESTER, UL 94V-0 CONTACT MATERIAL; COPPER, NICKEL, TIN ALLOY CA-725 CONTACT PLATING: GOLD ON THE MATING AREA, TIN-LEAD ON THE CONTACT TAILS, NICKEL UNDERPLATE