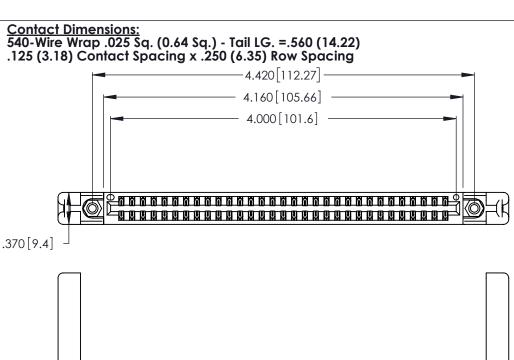

THIS IS A C.A.D. GENERATED DRAWING DO NOT MAKE MANUAL REVISIONS TO MASTER.

ISSUE NUMBER

1

ORIGINAL

Card Slot Accepts .054 [1.37] to .070 [1.78] Thick P.C. Board .330 [8.38] Card Slot .160 [4.07] Point of Contact

.600 [15.24] 

- INSULATOR MATERIAL: THERMOPLASTIC POLYESTER, UL 94V-0 CONTACT MATERIAL; COPPER, NICKEL, TIN ALLOY CA-725
- CONTACT PLATING: GOLD ON THE MATING AREA, TIN-LEAD ON THE CONTACT TAILS, NICKEL UNDERPLATE

346/396 SERIES CARD EDGE CONNECTOR PART NUMBER: 346-062-540-258

**EDAC INC** TORONTO, ONTARIO CANADA

THESE DRAWINGS AND SPECIFICATIONS ARE THE PROPERTY OF EDAC INC.,AND SHALL NOT BE REPRODUCED, OR COPIED OR USED AS THE BASIS FOR THE MANUFACTURE OR SALE OF APPARATUS WITHOUT WRITTEN PERMISSION.

| ACAD REFERENCE NO. | 346-ENG-MASTER   |
|--------------------|------------------|
| DRAWN: J.LEE       | DATE: APR. 22/09 |
| CHECKED:           | DATE:            |
| SCALE: N.T.S       | SHEET 1 OF 2     |
| DRAWING NUMBER     | ISSUE            |
| 346-ENG-MASTER     | 1                |
|                    |                  |