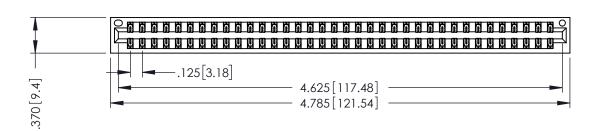

THIS IS A C.A.D. GENERATED DRAWING DO NOT MAKE MANUAL REVISIONS TO MASTER.

1

SECTION A-A

346-ENG-MASTER

.600 [15.24] EDRG 560[14.22]

346/396 SERIES CARD EDGE CONNECTOR PART NUMBER: 346-072-540-201

YOUR CONNECTION TO QUALITY & SERVICE