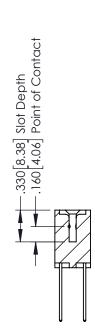

.060 [1.52] .060 [1.52] .150[3.81] .200 [5.08] .210[5.33] -.260[6.6] -.660[16.76] -.660 [16.76]

**Contact Code 555** 

.165[4.19] .375 [9.54] .125(3.18) to .210(5.33) .125(3.18) to .210(5.33)

**Contact Code 558** 