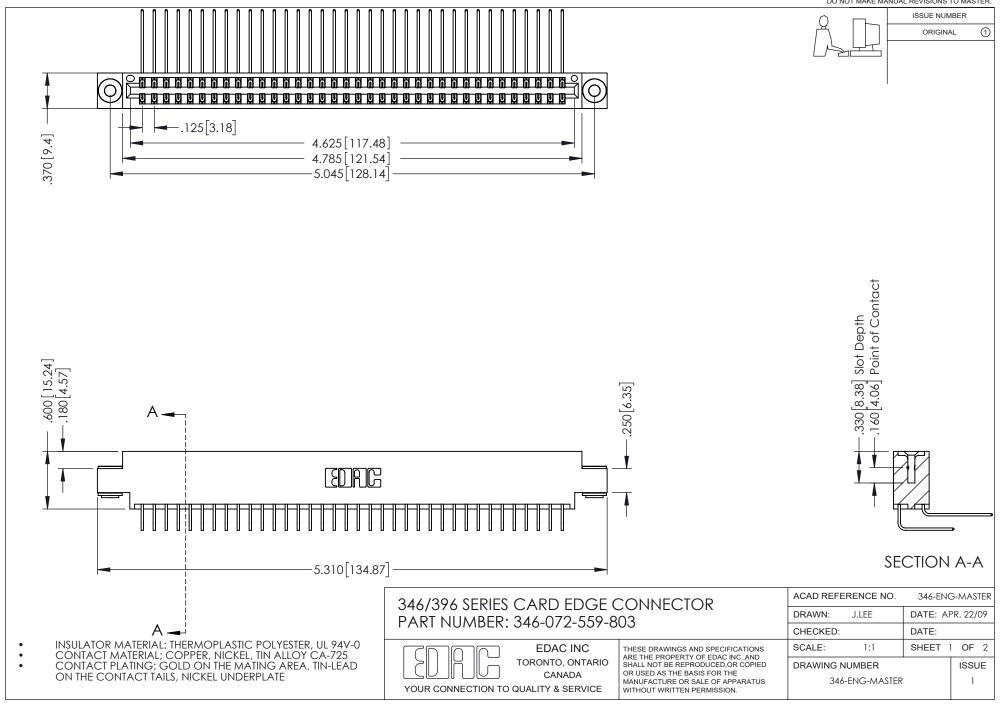

## **Contact Code 556**

INSULATOR MATERIAL: THERMOPLASTIC POLYESTER, UL 94V-0 CONTACT MATERIAL; COPPER, NICKEL, TIN ALLOY CA-725 CONTACT PLATING: GOLD ON THE MATING AREA, TIN-LEAD

ON THE CONTACT TAILS, NICKEL UNDERPLATE

## 346/396 SERIES CARD EDGE CONNECTOR CONTACT CODE 555,556,558,559,560 DIMENSIONS

YOUR CONNECTION TO QUALITY & SERVICE

**EDAC INC** TORONTO, ONTARIO CANADA

THESE DRAWINGS AND SPECIFICATIONS ARE THE PROPERTY OF EDAC INC.,AND SHALL NOT BE REPRODUCED, OR COPIED OR USED AS THE BASIS FOR THE MANUFACTURE OR SALE OF APPARATUS WITHOUT WRITTEN PERMISSION.