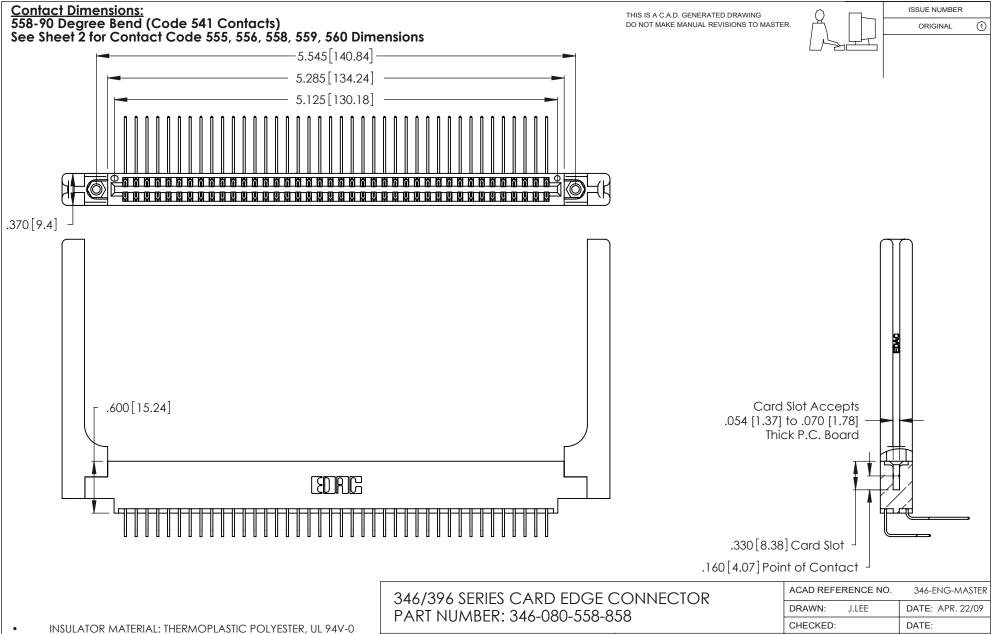

INSULATOR MATERIAL: THERMOPLASTIC POLYESTER, UL 94V-0 CONTACT MATERIAL; COPPER, NICKEL, TIN\_ALLOY CA-725

CONTACT PLATING: GOLD ON THE MATING AREA, TIN-LEAD ON THE CONTACT TAILS, NICKEL UNDERPLATE

YOUR CONNECTION TO QUALITY & SERVICE